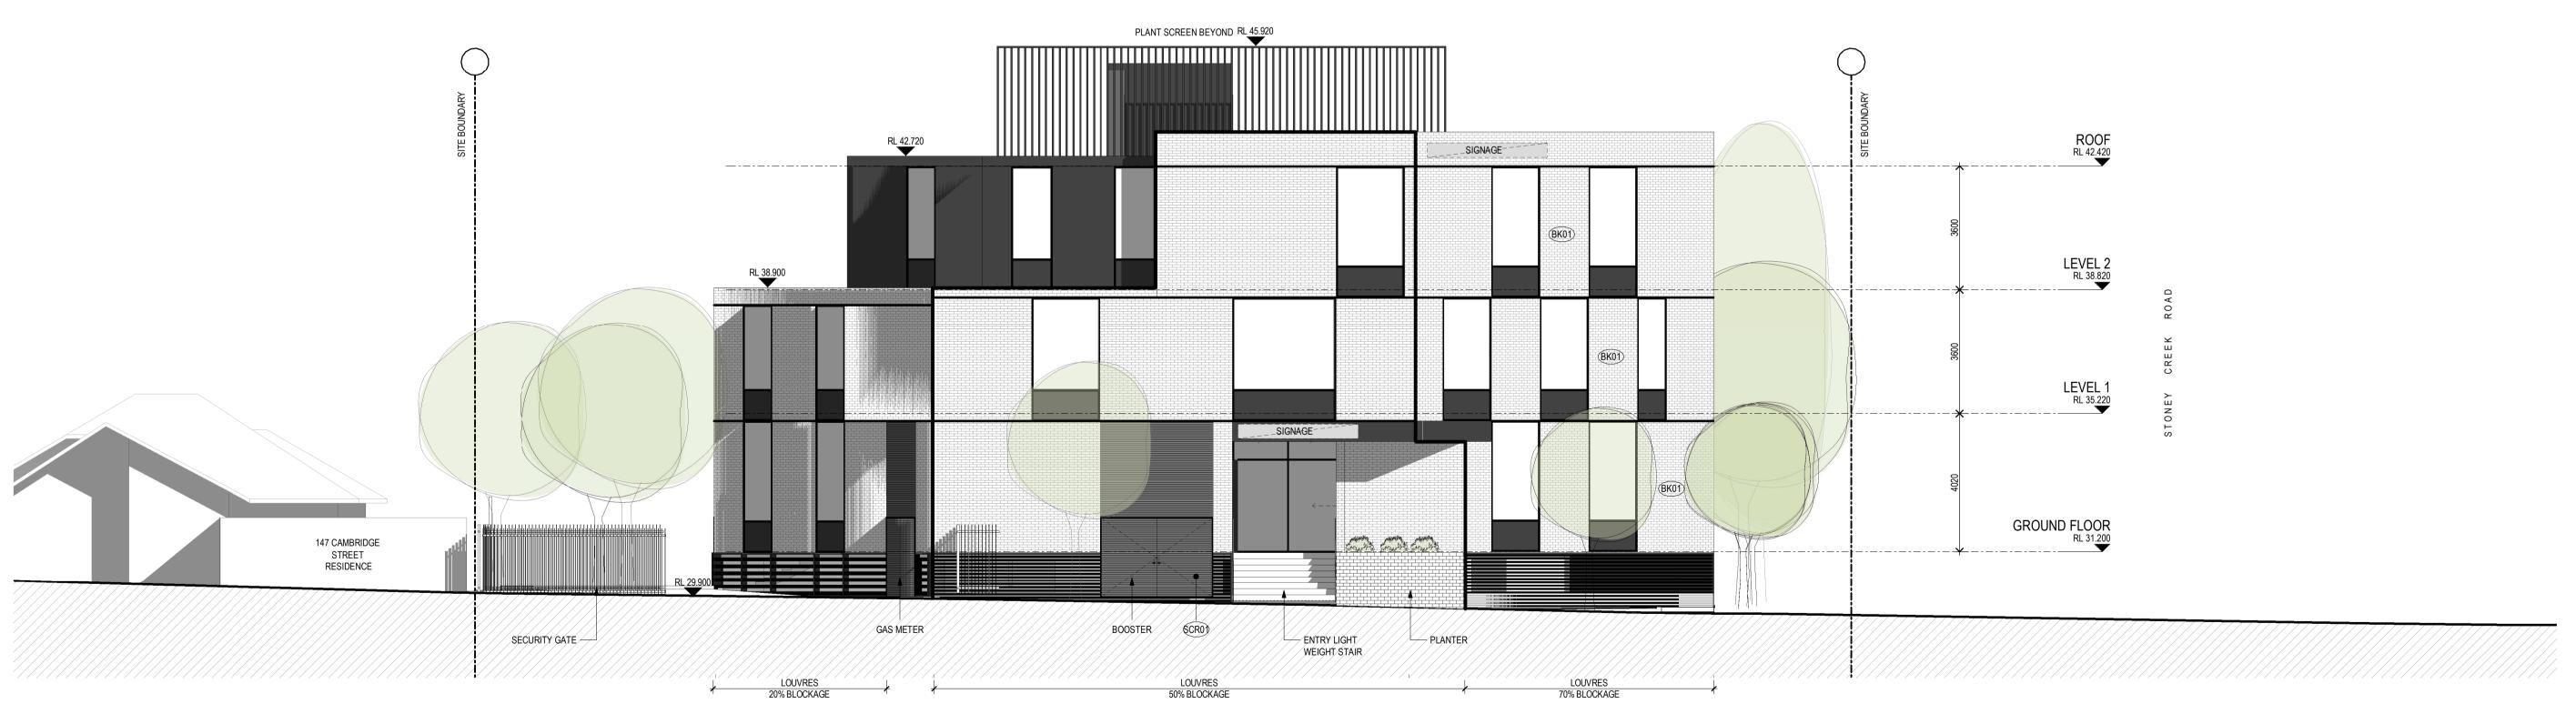

rothelowman

18/12/2020 5:11:43 PM

28.05.20 DEVELOPMENT APPLICATION DA AMENDMENTS JLi JLi GT 18.12.20 DA AMENDMENTS

LEGEND (AF01) APPLIED FINISH- CHARCOAL (AF02) APPLIED FINISH- LIGHT GREY (ALO) BALUSTRADE- GREY GLASS FINISH

**BK01**) BRICK FINISH

GT01) GLASS- CLEAR

GT02) GLASS- GREY GT03) GLASS- OPAQUE PRIVACY PANEL (MF01) CHARCOAL PROFILED METAL

(CR0) POWDERCOATED ALUMINIUM LOURVE- CHARCOAL

143a Stoney Creek

**Elevation** 143a Stoney Creek, Beverly Hills NSW 2222

220015 Date 18.12.20 Author JLi Scale: @ A1 1: 100 TP02.02 B

rothelowman

220015 Date 18.12.20 Author JLi Scale: @ A1 1: 100 TP03.01 A

rothelowman

Brisbane, Melbourne, Sydney www.rothelowman.com.au

JLi JLi GT