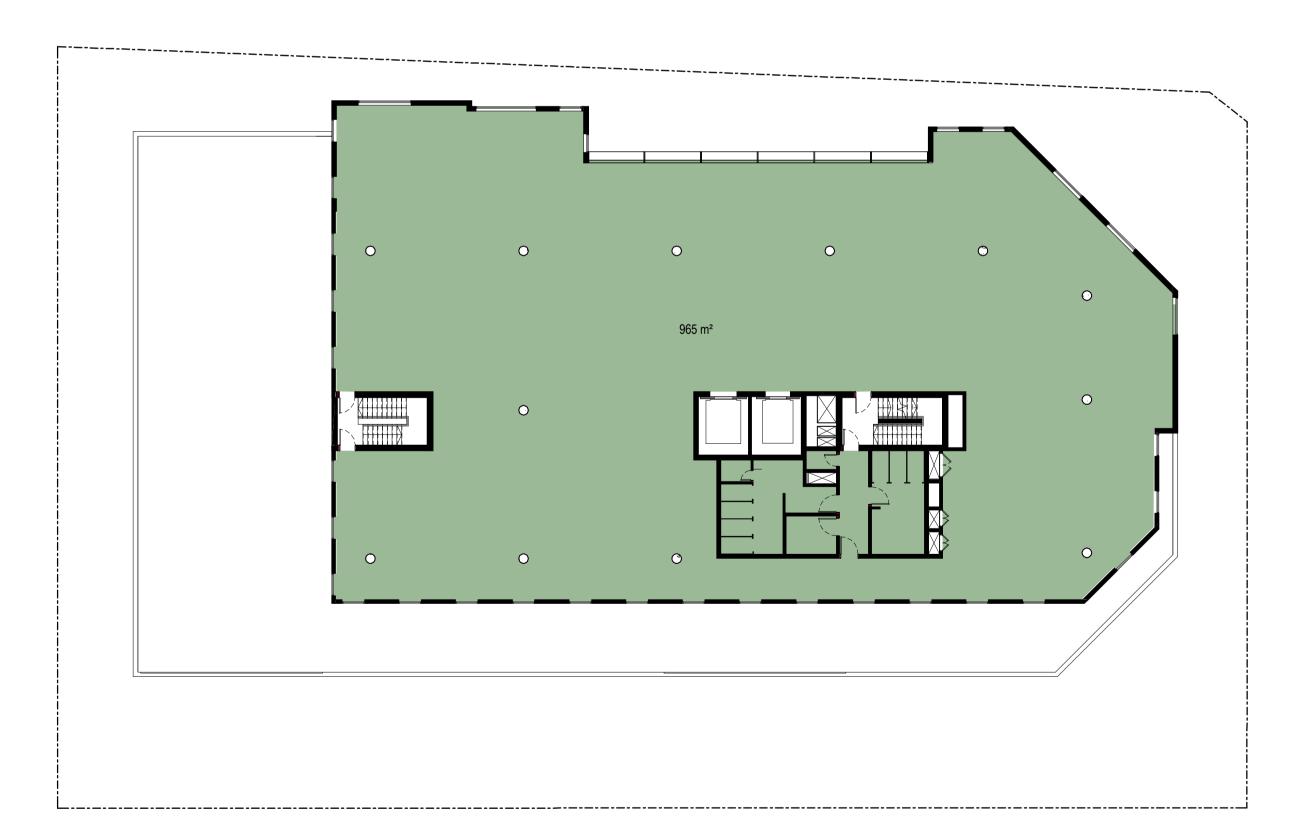

# **DEVELOPMENT SUMMARY**

28.05.20 DEVELOPMENT APPLICATION 5.11.20 DA AMENDMENTS 18.12.20 DA AMENDMENTS GT 143a Stoney Creek

GFA Plans

294 m²

LEVEL 1

Author JLi Scale: @ A1 1:200 TP10.00 B

Brisbane, Melbourne, Sydney

(j) voids above a floor at the level of a storey or storey above.

| GROSS FLOOR AREA- SP2 ZONE |                     |  |  |  |
|----------------------------|---------------------|--|--|--|
| LEVEL                      | AREA                |  |  |  |
| GROUND FLOOR               | 991 m²              |  |  |  |
| LEVEL 1                    | 1139 m²             |  |  |  |
| LEVEL 2                    | 965 m²              |  |  |  |
| TOTAL                      | 3095 m <sup>2</sup> |  |  |  |