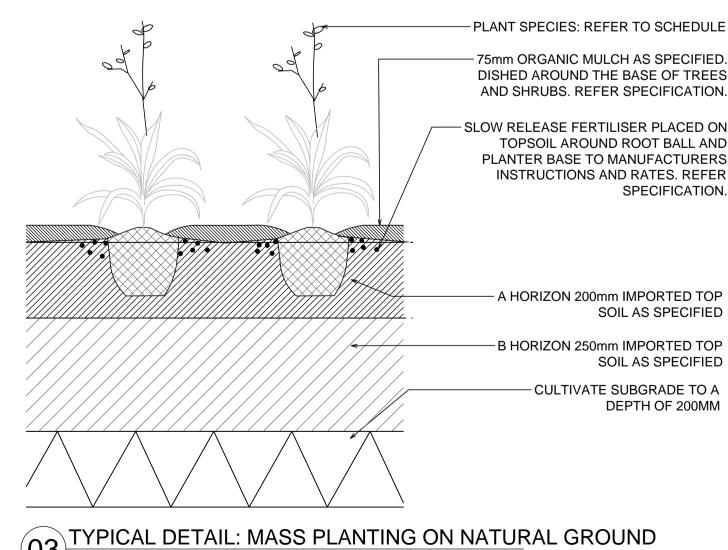

: 50MM WIDE. TIE IN FIGURE EIGHT FORMATION. NAIL FIX TIES TO STAKES HWD STAKES: 2400MM LENGTH - 50 X 50MM (MIN 2 PER TREE) DRIVEN MIN. 600MM INTO GROUND FERTILISER: SLOW RELEASE FERTILISER TO MANUFACTURES RECOMMENDATION MULCH: ECO FINES MIN 75MM DEPTH AS SPECIFIED. FORM SHALLOW DISH DRAIN TO BASE OF TREE, SPREAD TO PLANTING HOLE EXTENTS **ENSURE THERE IS NO MULCH AGAINST TREE** UPPER HORIZON SOIL 300MM DEPTH IMPORTED ORGANIC SOIL MIX. PLANTING HOLE: 600MM WIDER THAN POT/BAG SIZE. BACKFILL HOLE WITH EXISTING SITE SOIL TO UPPER HORIZON. AMELIORATED SITE TOPSOIL AS PER **SPECIFICATION** CULTIVATE SIDES OF PLANTING HOLE **CULTIVATED SUBGRADE: MIN 300MM DEPTH** SUBSOIL DRAINAGE IF REQUIRED TO ACHIEVE POSITIVE DRANAGE REFER TO LANDSCAPE **SPECIFICATION** (01) TYPICAL TREE DETAIL IN DEEP SOIL





03 TYPICAL DETAIL: MASS PLANTING ON NATURAL GROUND

NOT FOR CONSTRUCTION

LANDFORM STUDIOS

[Project] 143a Stoney Creek, Beverly Hills [Client] IONIC Management PTY LTD

TYPICAL DETAILS & OUTLINE SPECIFICATION