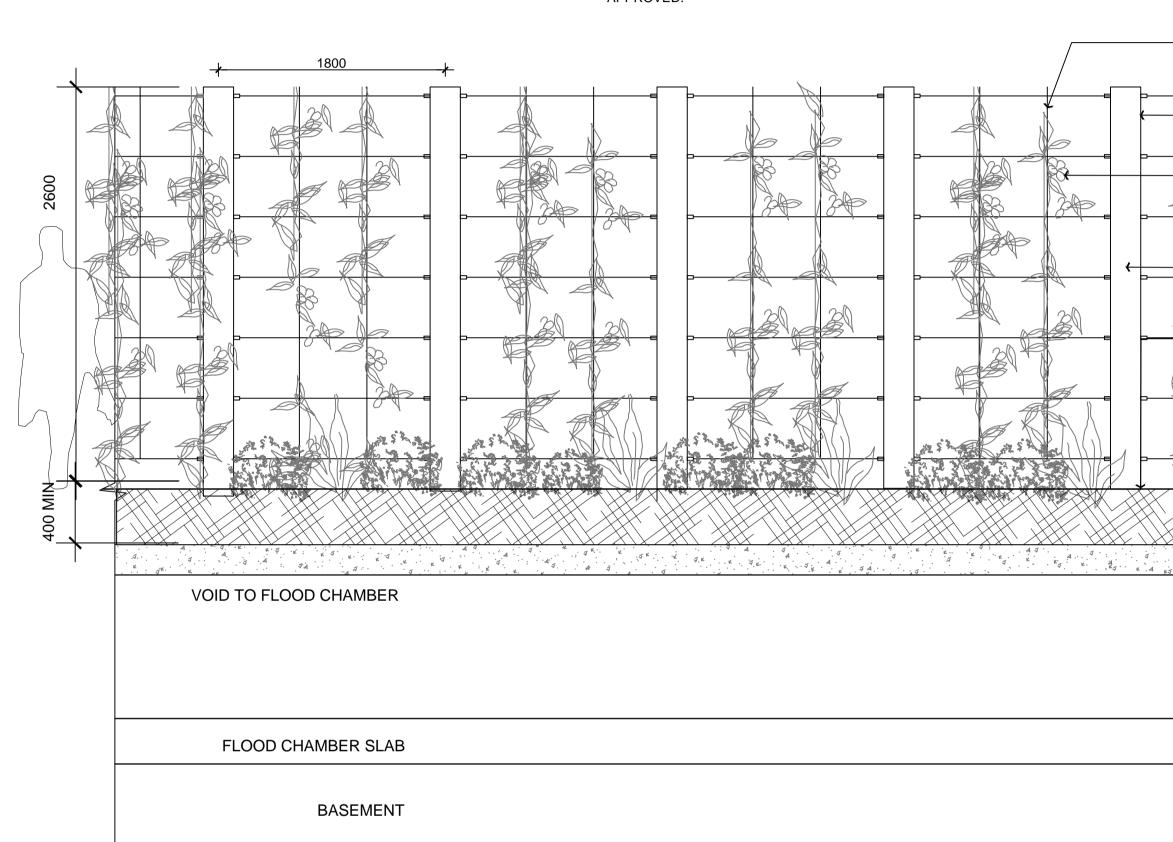

CONSTRUCTION

charlierobinson.la@gmail.com 04057571831



[Status] DEVELOPMENT APPLICATION

Ձֆ20003\_LD-DA 001 [3].DWG

DEC 2020 [Print Date]

History

[Rev#] [Description] 1 DA 05.11.2020 2 DA 05.11.2020 3 DA 17.12.2020

- JAKOB INOX LINE STAINLESS STEEL ROPE SYSTEM @ 400mm SPACING - REFER TO SCHEDULE OF LANDSCAPE WORKS

NOMINAL100UC WITH TIMBER INSETS. POWDER COATED STEEL REFER TO SCHEDULE OF LANDSCAPE WORKS

CLIMBER AT 400MMCTS UNDERPLANTED

100 X 100 STEEL ARBOUR POSTS AT 1800MM SPACING.

ALL STEELWORK TO BE BLACK SATIN COLOUR

WITH GROUNDCOVERS REFER PLANT

- Trachelospermum jasminoides

SCHEDULE AND SPECIFICATION

400MM WIDE PLANTER WITH 200MM CONCERTE HOB - SETDOWN MINIMUM 400MM

- BRANCHES SHOULD BE LIGHTLY SECURED TO THE WIRES WITH PLANT
- TRELLIS ELEMENTS TO BE STAINLESS STEEL.



NOTE:

- PLANTS ARE TO BE PLANTED IN THE CENTRE OF THE TRELLIS ALL
- TRELLIS SYSTEM BASED ON JACOB INOX LINE SYSTEM OR SIMILAR

01 TYPICAL SECTION - ARBOUR TRELLIS

FLOOD CHAMBER SLAB

**BASEMENT** 

VOID TO FLOOD CHAMBER





Trachelospermum jasminoides

CLIMBER AT 400MMCTS UNDERPLANTED

WITH GROUNDCOVERS REFER PLANT SCHEDULE AND SPECIFICATION

- 400MM WIDE PLANTER WITH 200MM

CONCERTE HOB - SETDOWN

MINIMUM 400MM







IMAGES TO CONVEY DESIGN INTENT

NOT FOR CONSTRUCTION

LANDFORM STUDIOS

### LANDSCAPE OUTLINE SPECIFICATION NOTES

### **GENERAL:**

Note the following is an outline specification for DA purposes only.

All works are to be performed by suitably qualified and experienced trades persons in landscape works. All works shall be supervised by a qualified superintendent.

###