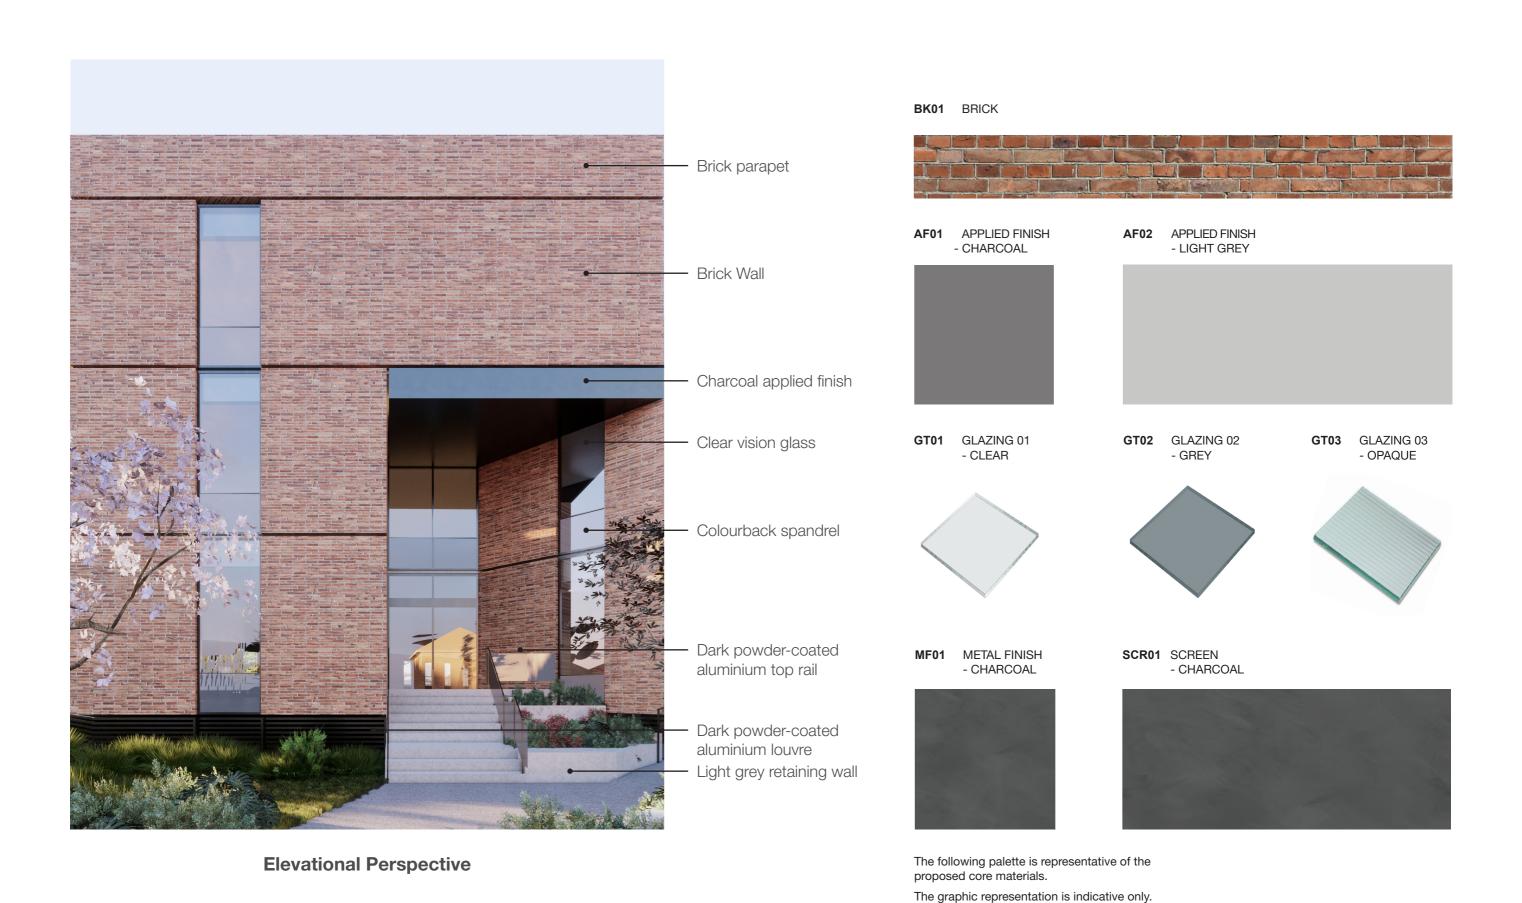

# **DEVELOPMENT SUMMARY**

18/12/2020 5:40:07 PM

28.05.20 DEVELOPMENT APPLICATION DA AMENDMENTS 18.12.20 DA AMENDMENTS

JLi JLi GT

LEGEND (AF01) APPLIED FINISH- CHARCOAL (AF02) APPLIED FINISH- LIGHT GREY (ALO) BALUSTRADE- GREY GLASS FINISH

**BK01**) BRICK FINISH

GT01) GLASS- CLEAR

GT02 GLASS- GREY GT03) GLASS- OPAQUE PRIVACY PANEL

(MF01) CHARCOAL PROFILED METAL

(CRO) POWDERCOATED ALUMINIUM LOURVE- CHARCOAL

143a Stoney Creek

**Elevation** 

220015 Date 18.12.20 Author JLi Scale: @ A1 1:100 Prawing No. TP02.01 B

rothelowman

18/12/2020 5:11:43 PM

28.05.20 DEVELOPMENT APPLICATION DA AMENDMENTS JLi JLi GT 18.12.20 DA AMENDMENTS

LEGEND (AF01) APPLIED FINISH- CHARCOAL (AF02) APPLIED FINISH- LIGHT GREY (ALO) BALUSTRADE- GREY GLASS FINISH

**BK01**) BRICK FINISH

GT01) GLASS- CLEAR

GT02) GLASS- GREY GT03) GLASS- OPAQUE PRIVACY PANEL (MF01) CHARCOAL PROFILED METAL

(CR0) POWDERCOATED ALUMINIUM LOURVE- CHARCOAL

143a Stoney Creek

**Elevation** 143a Stoney Creek, Beverly Hills NSW 2222