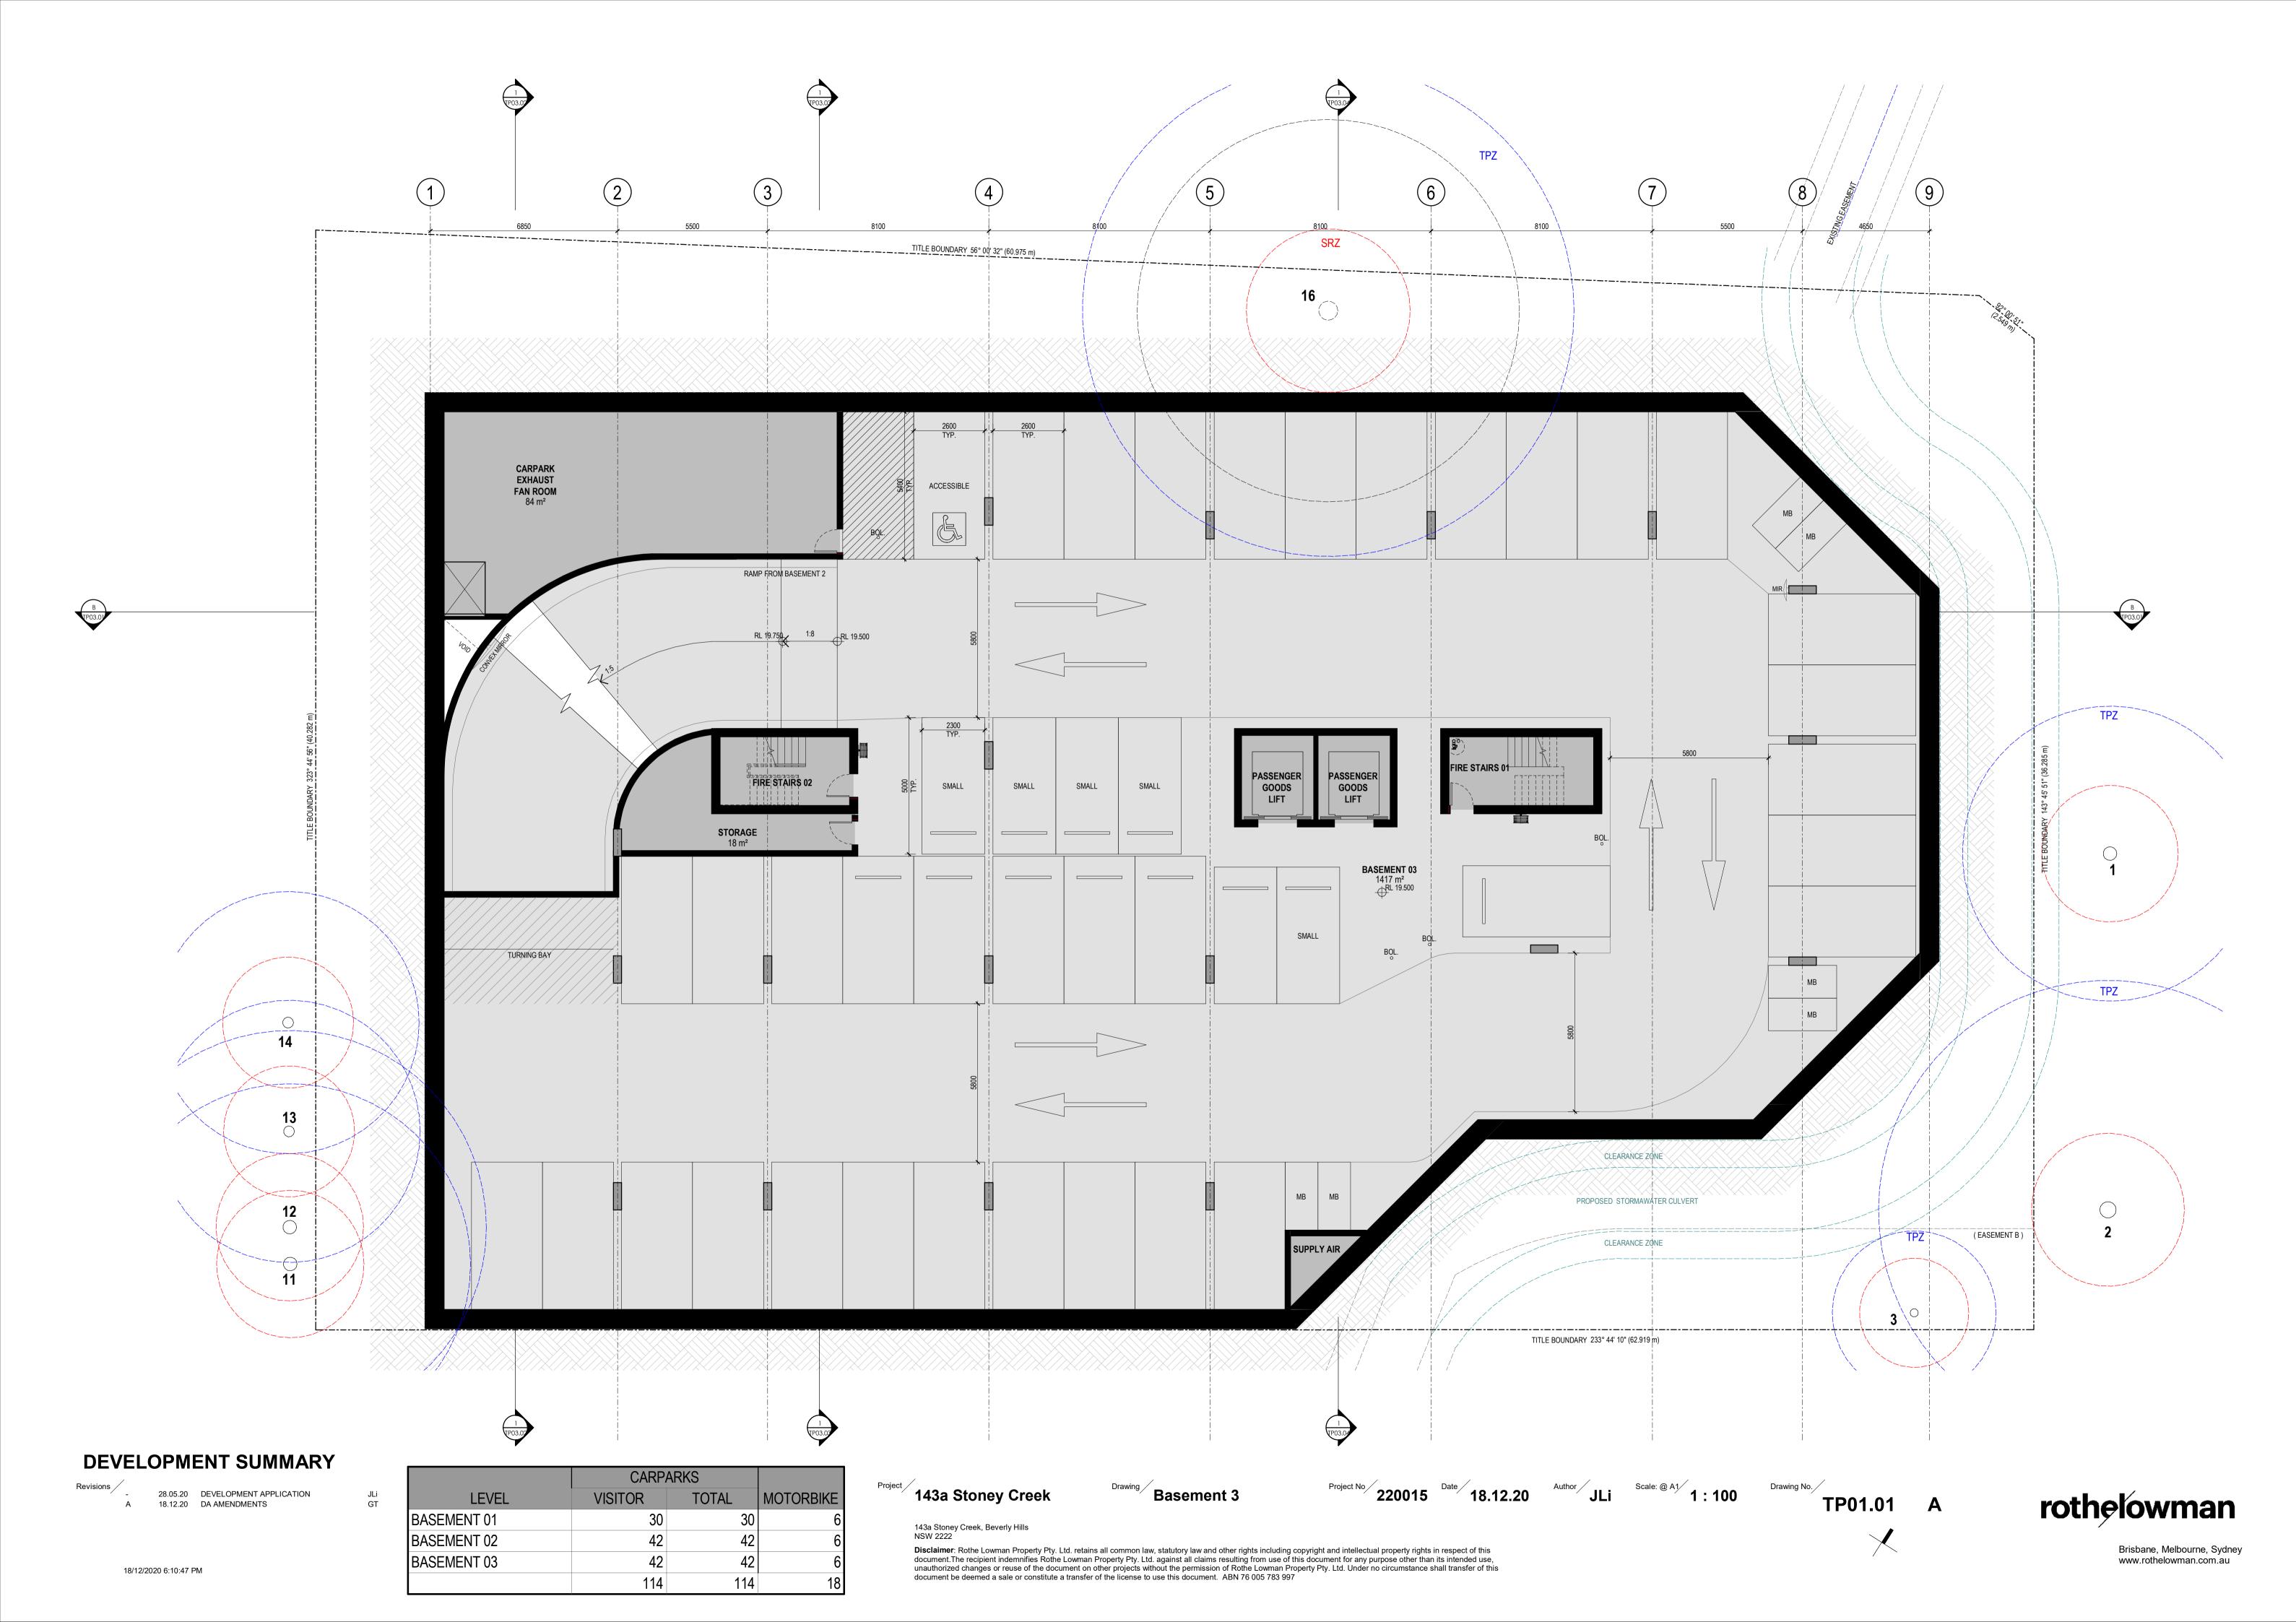

# **DEVELOPMENT SUMMARY**

18/12/2020 5:40:07 PM

28.05.20 DEVELOPMENT APPLICATION DA AMENDMENTS 18.12.20 DA AMENDMENTS

JLi JLi GT

LEGEND (AF01) APPLIED FINISH- CHARCOAL (AF02) APPLIED FINISH- LIGHT GREY (ALO) BALUSTRADE- GREY GLASS FINISH