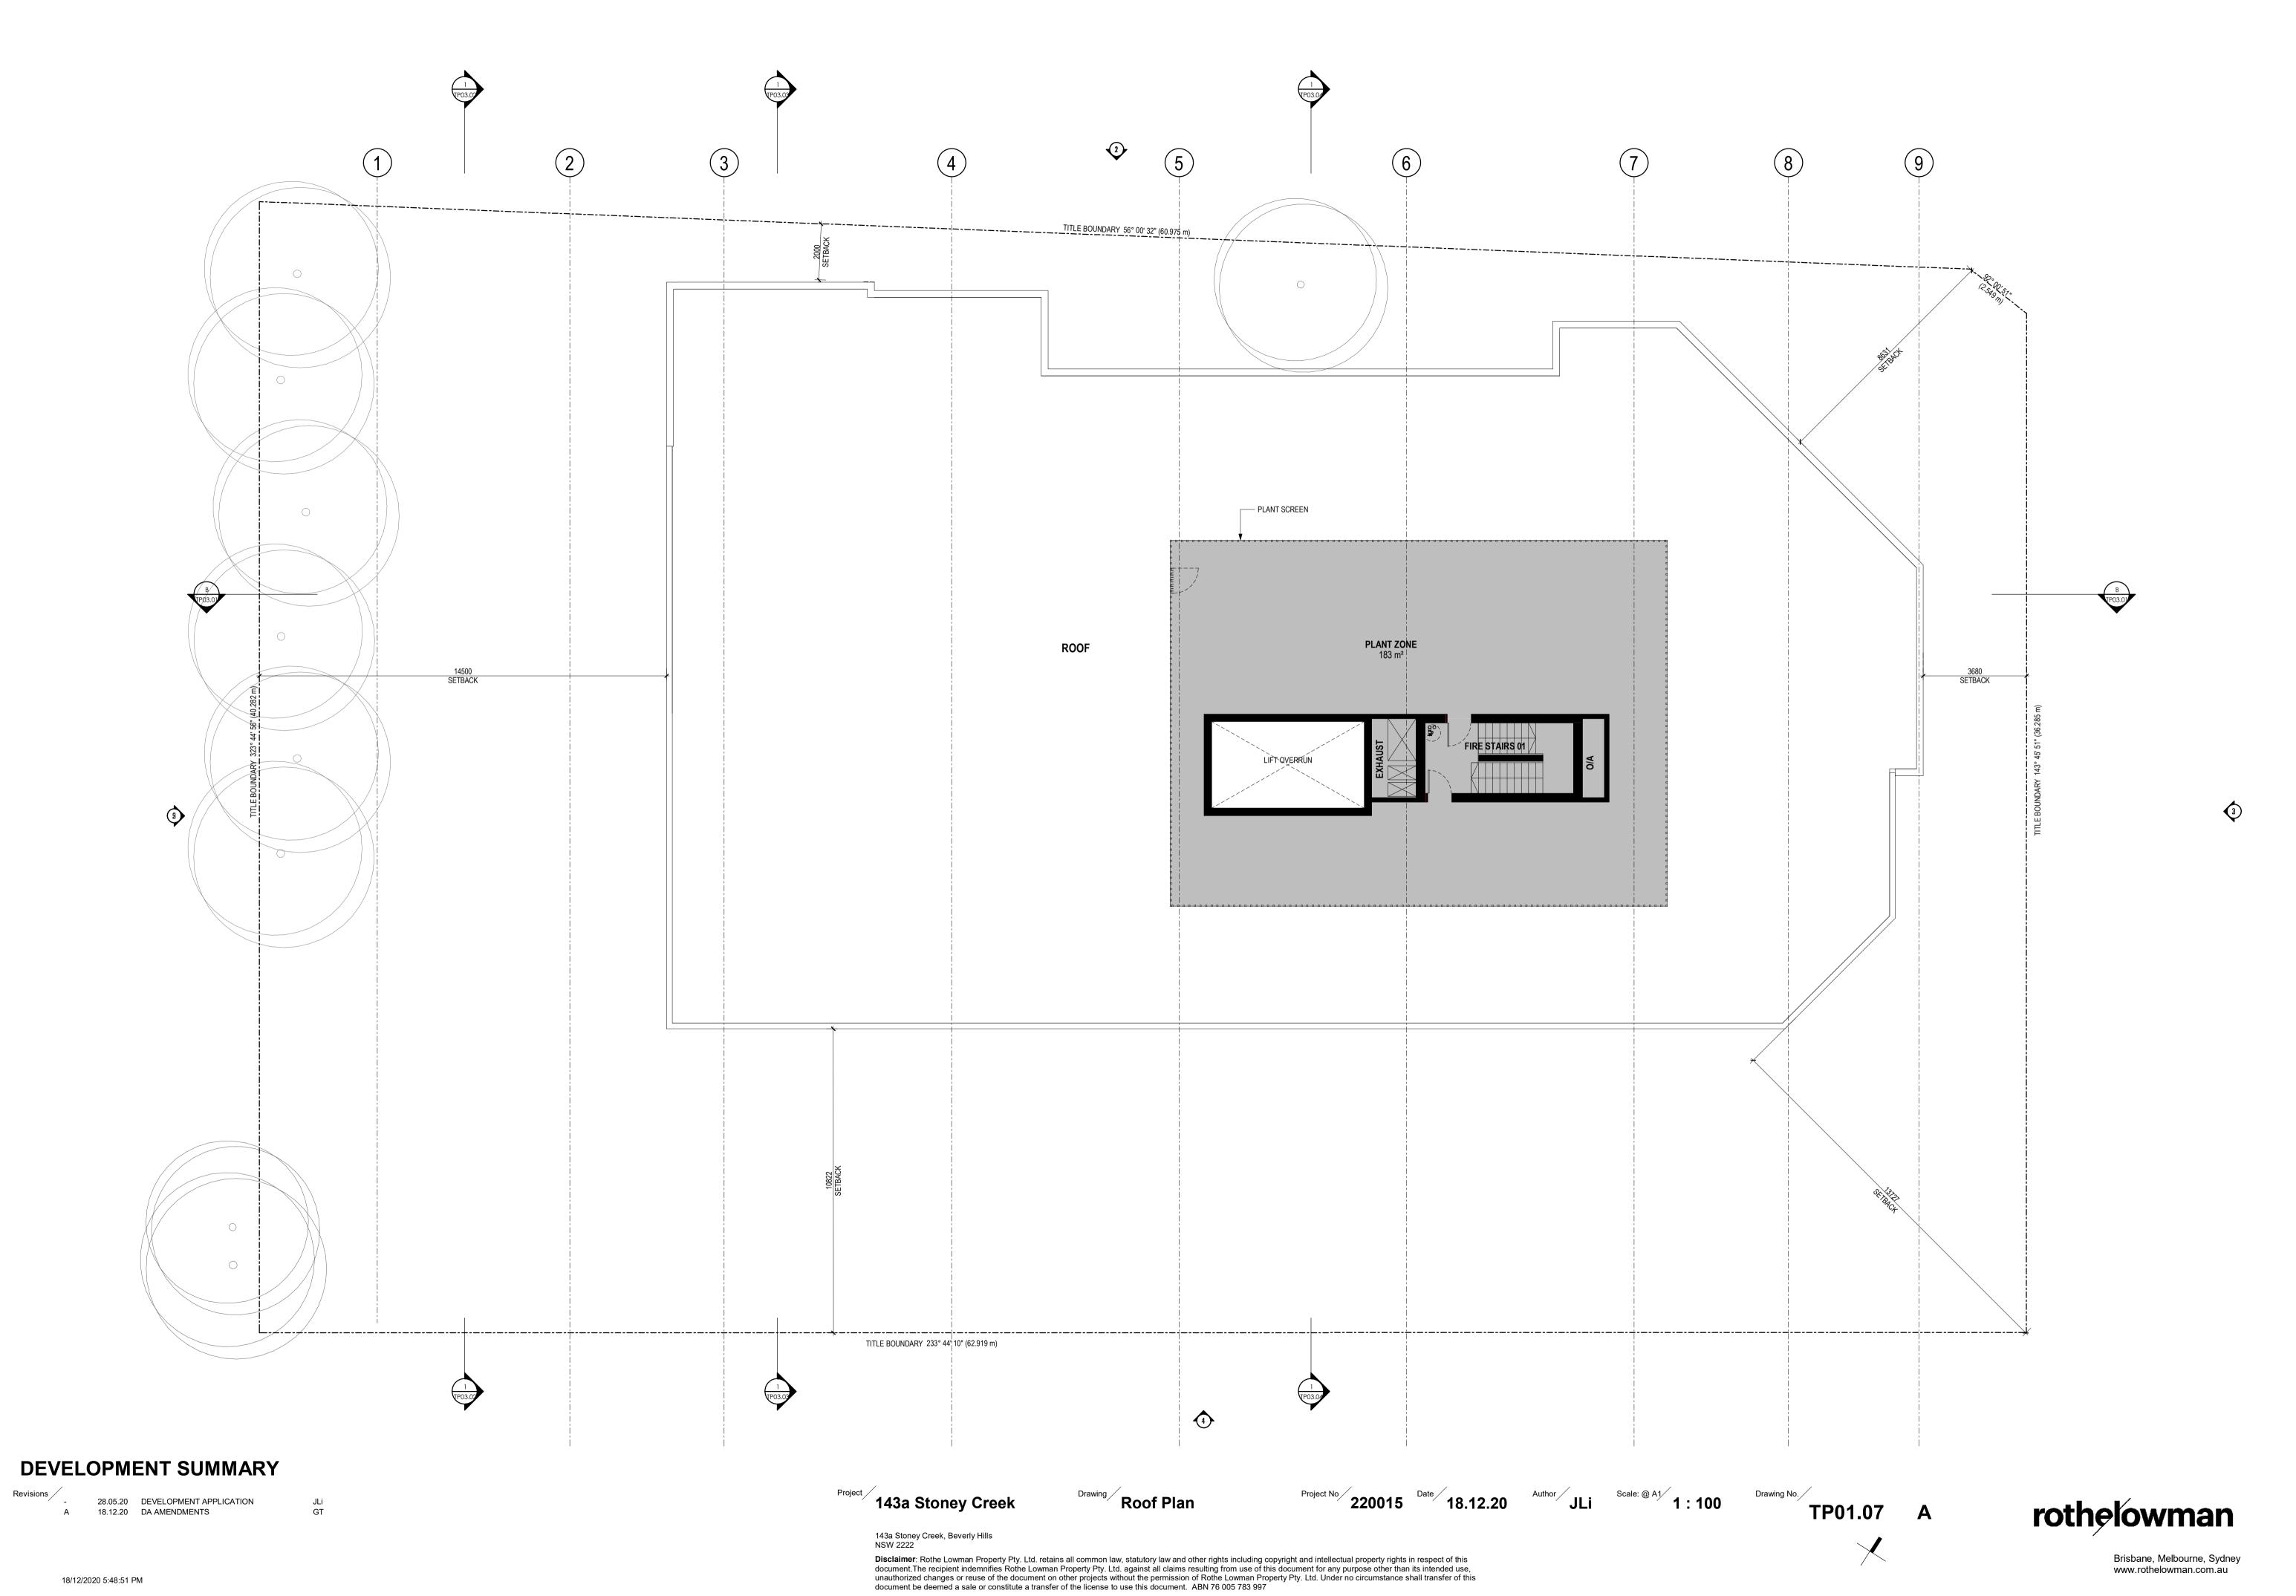

# **DEVELOPMENT SUMMARY**

18/12/2020 5:40:07 PM

28.05.20 DEVELOPMENT APPLICATION DA AMENDMENTS 18.12.20 DA AMENDMENTS

JLi JLi GT

LEGEND (AF01) APPLIED FINISH- CHARCOAL (AF02) APPLIED FINISH- LIGHT GREY (ALO) BALUSTRADE- GREY GLASS FINISH

**BK01**) BRICK FINISH

GT01) GLASS- CLEAR

GT02 GLASS- GREY GT03) GLASS- OPAQUE PRIVACY PANEL

(MF01) CHARCOAL PROFILED METAL

(CRO) POWDERCOATED ALUMINIUM LOURVE- CHARCOAL

143a Stoney Creek

**Elevation** 

220015 Date 18.12.20 Author JLi Scale: @ A1 1:100 Prawing No. TP02.01 B