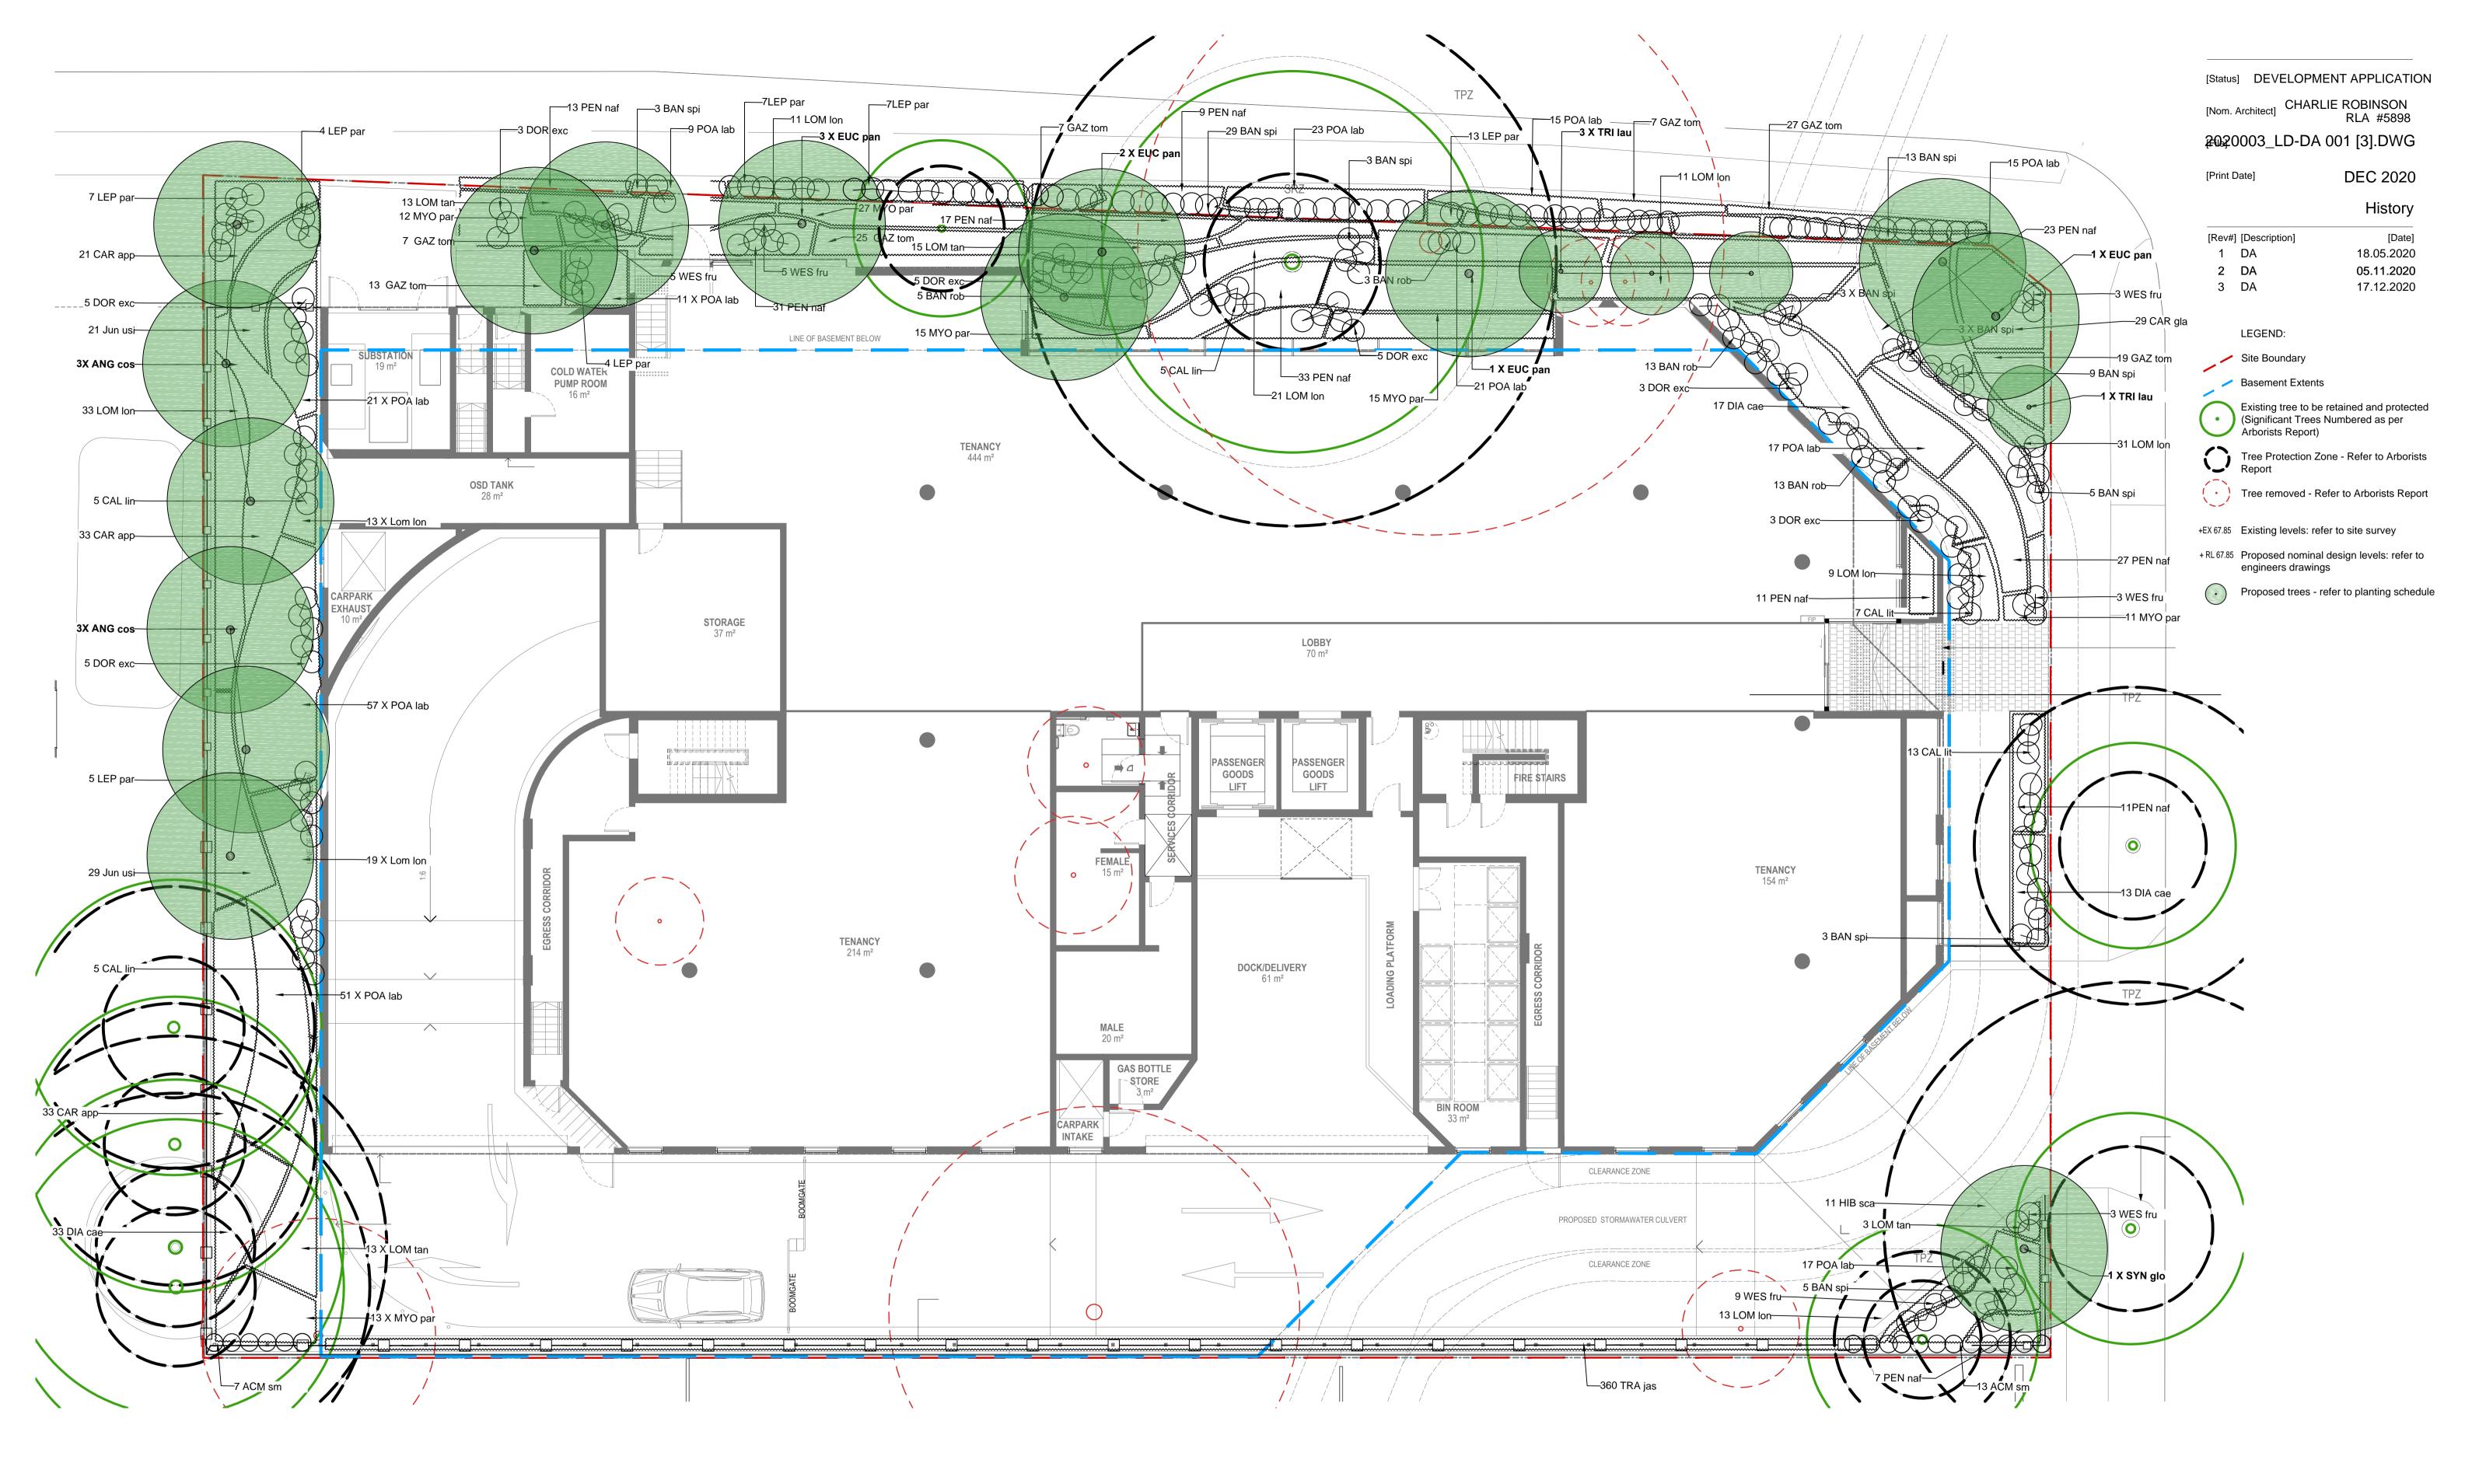

# 143A STONEY CREEK LANDSCAPE DA DOCUMENTATION

143a Stoney Creek, Beverly Hills, 2209, NSW IONIC MANAGEMENT PTY LTD

# 2020103: LANDSCAPE ARCHITECTURAL DRAWING LIST

| Sheet Number | Sheet Name                              | Revision |
|--------------|-----------------------------------------|----------|
| LD-DA001     | COVER SHEET & PLANTING SCHEDULE         | 3        |
| LD-DA100     | LANDSCAPE GENERAL ARRANGEMENT PLAN      | 3        |
| LD-DA200     | PLANTING PLAN- GROUND FLOOR             | 3        |
| LD-DA900     | TYPICAL DETAILS & OUTLINE SPECIFICATION | 3        |