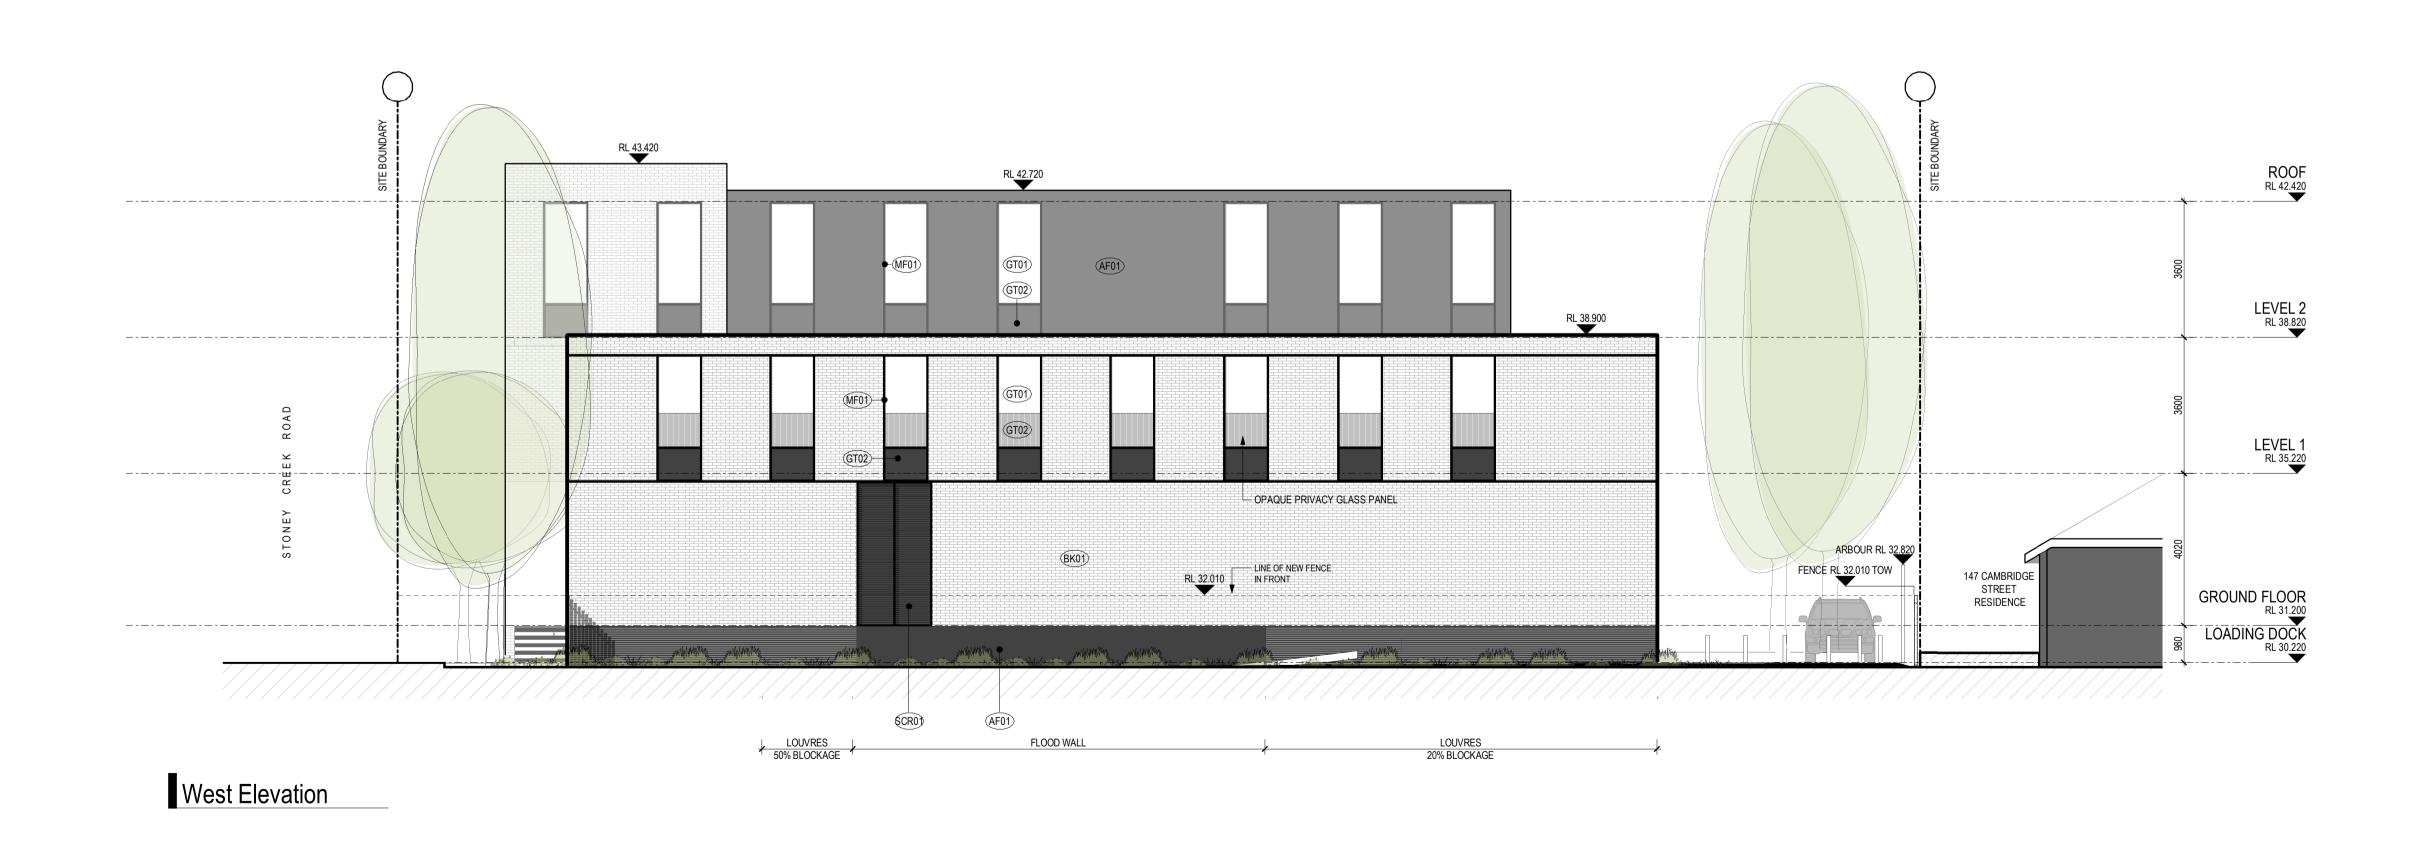

# **DEVELOPMENT SUMMARY**

18/12/2020 5:40:07 PM

28.05.20 DEVELOPMENT APPLICATION DA AMENDMENTS 18.12.20 DA AMENDMENTS

JLi JLi GT

LEGEND (AF01) APPLIED FINISH- CHARCOAL (AF02) APPLIED FINISH- LIGHT GREY (ALO) BALUSTRADE- GREY GLASS FINISH

**BK01**) BRICK FINISH

GT01) GLASS- CLEAR

GT02 GLASS- GREY GT03) GLASS- OPAQUE PRIVACY PANEL

(MF01) CHARCOAL PROFILED METAL

(CRO) POWDERCOATED ALUMINIUM LOURVE- CHARCOAL

143a Stoney Creek

**Elevation** 

220015 Date 18.12.20 Author JLi Scale: @ A1 1:100 Prawing No. TP02.01 B

rothelowman

18/12/2020 5:11:43 PM

28.05.20 DEVELOPMENT APPLICATION DA AMENDMENTS JLi JLi GT 18.12.20 DA AMENDMENTS

LEGEND (AF01) APPLIED FINISH- CHARCOAL (AF02) APPLIED FINISH- LIGHT GREY (ALO) BALUSTRADE- GREY GLASS FINISH

**BK01**) BRICK FINISH

GT01) GLASS- CLEAR

GT02) GLASS- GREY GT03) GLASS- OPAQUE PRIVACY PANEL (MF01) CHARCOAL PROFILED METAL

(CR0) POWDERCOATED ALUMINIUM LOURVE- CHARCOAL

143a Stoney Creek

**Elevation** 143a Stoney Creek, Beverly Hills NSW 2222

220015 Date 18.12.20 Author JLi Scale: @ A1 1: 100 TP02.02 B

rothelowman

220015 Date 18.12.20 Author JLi Scale: @ A1 1: 100 TP03.01 A

rothelowman

Brisbane, Melbourne, Sydney www.rothelowman.com.au

JLi JLi GT