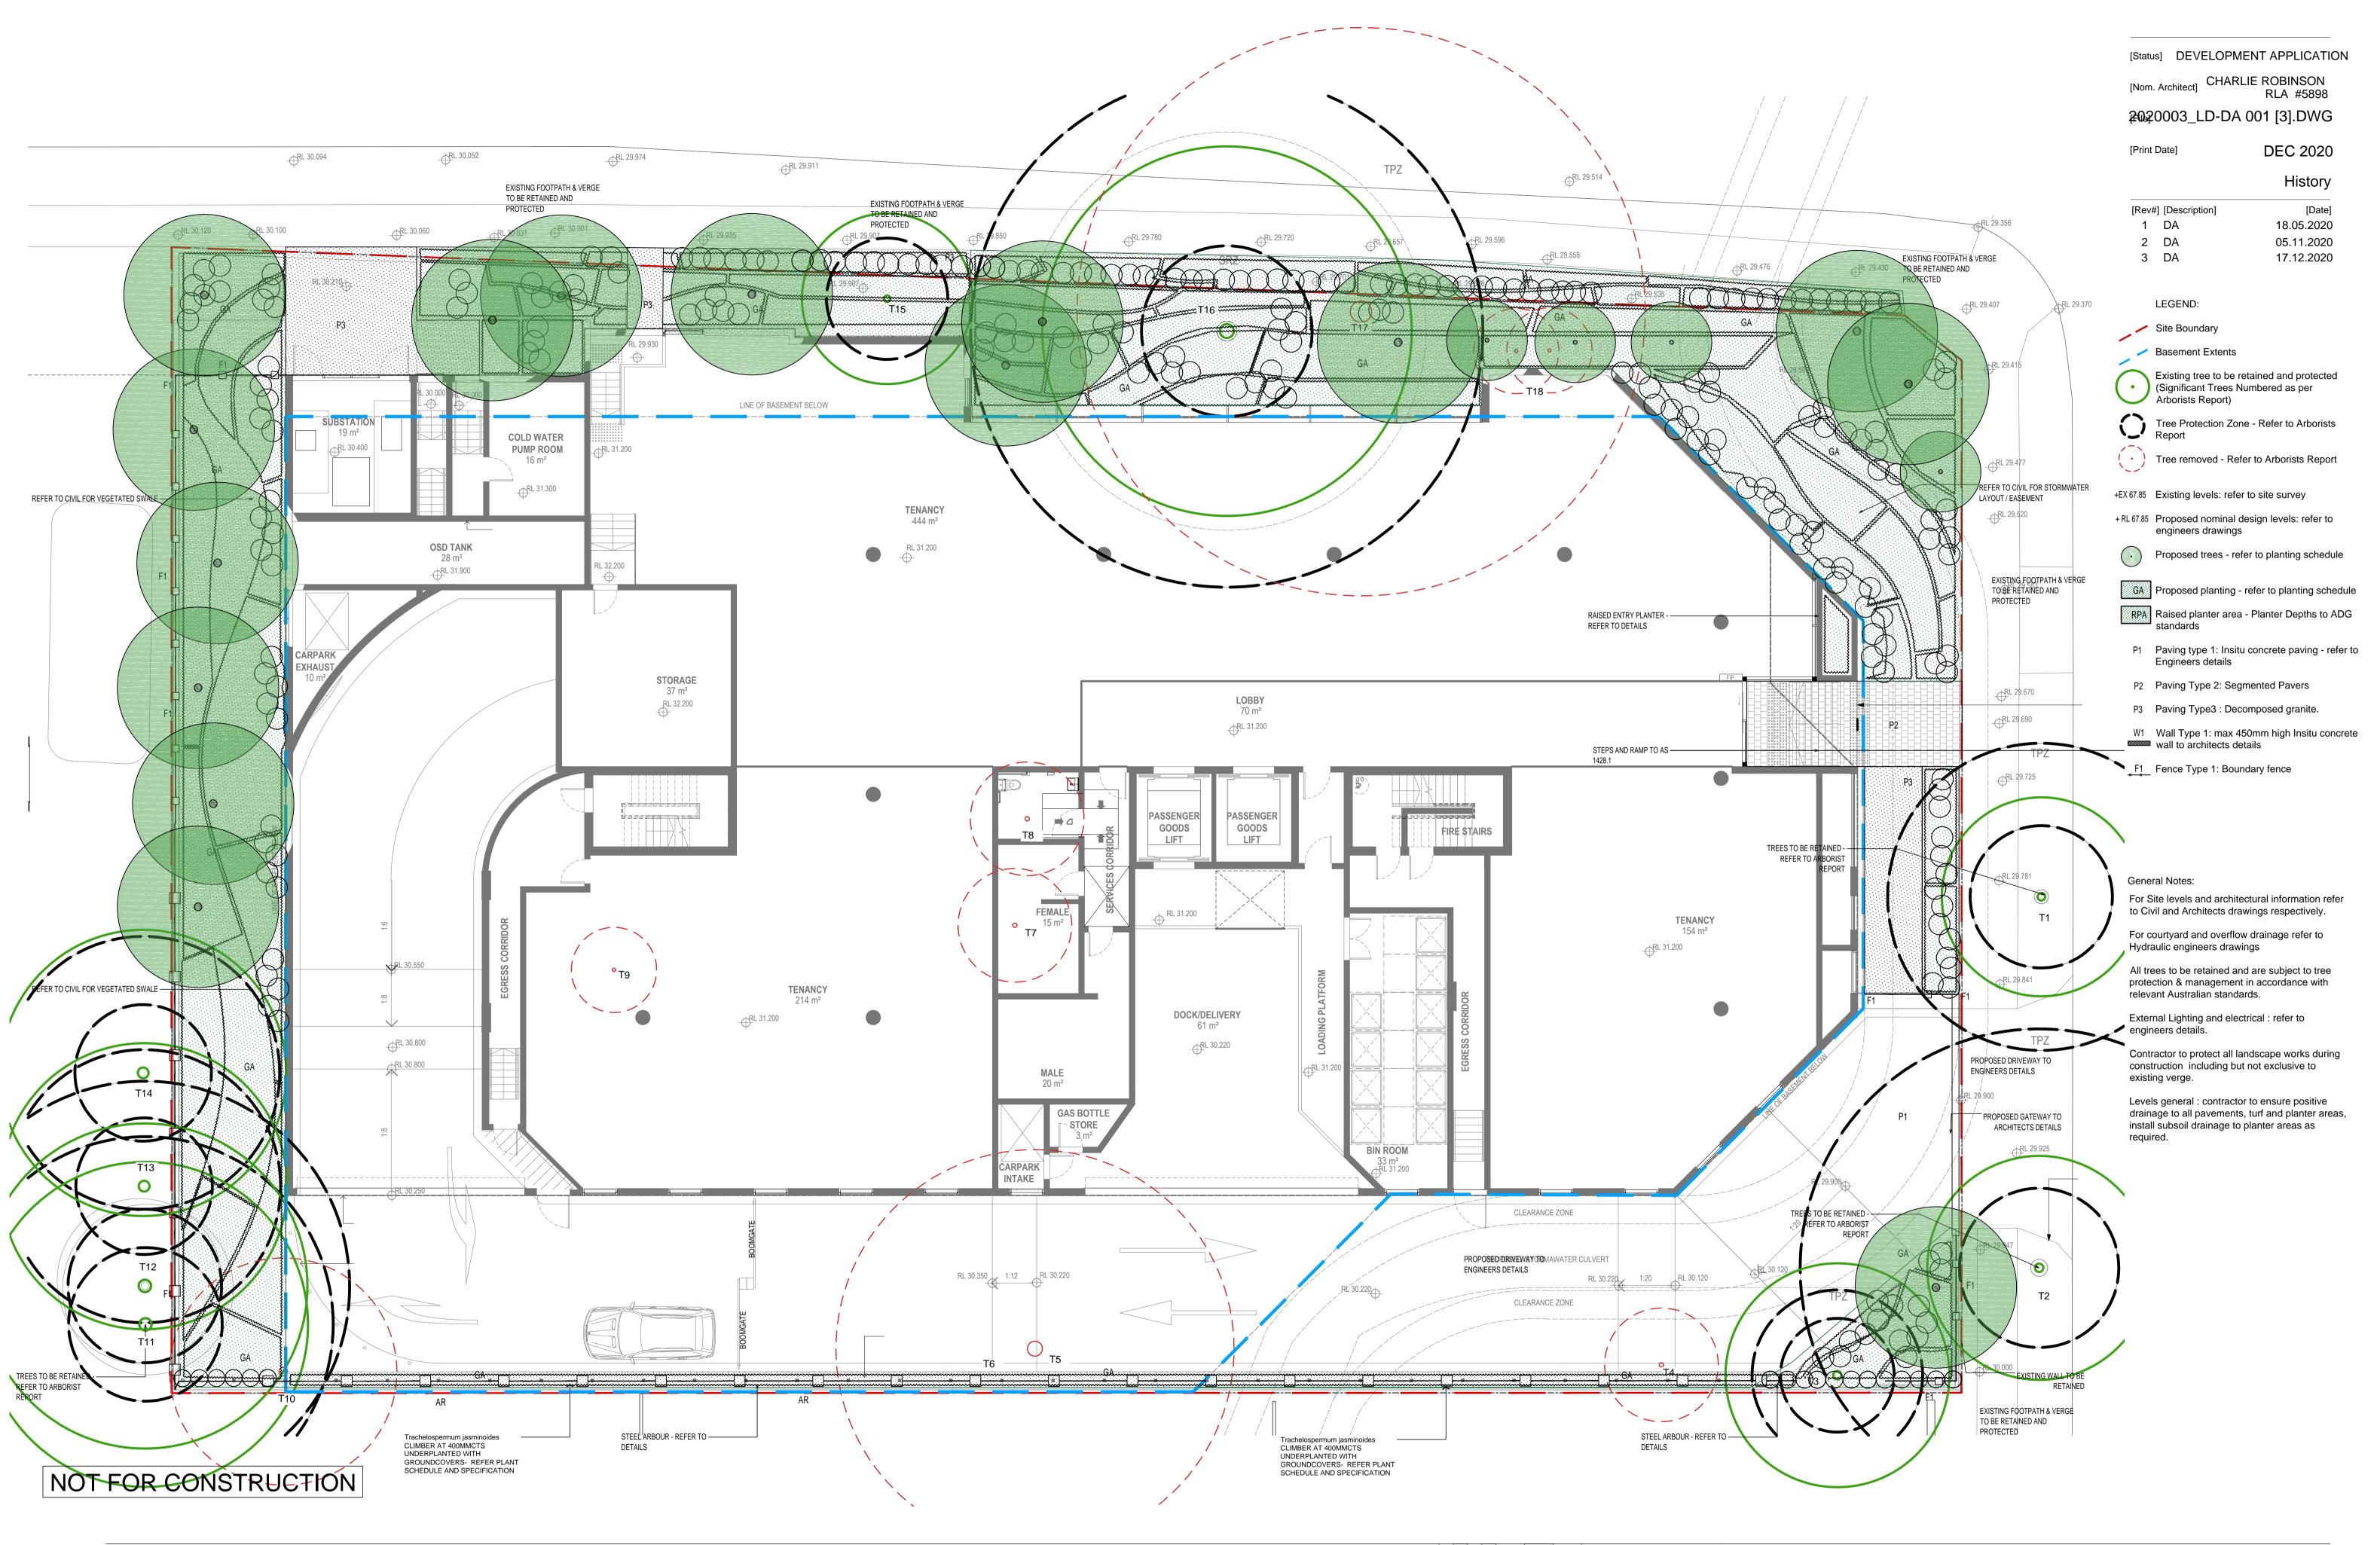

# 143A STONEY CREEK LANDSCAPE DA DOCUMENTATION

143a Stoney Creek, Beverly Hills, 2209, NSW IONIC MANAGEMENT PTY LTD

# 2020103: LANDSCAPE ARCHITECTURAL DRAWING LIST

| Sheet Number | Sheet Name                              | Revision |
|--------------|-----------------------------------------|----------|
| LD-DA001     | COVER SHEET & PLANTING SCHEDULE         | 3        |
| LD-DA100     | LANDSCAPE GENERAL ARRANGEMENT PLAN      | 3        |
| LD-DA200     | PLANTING PLAN- GROUND FLOOR             | 3        |
| LD-DA900     | TYPICAL DETAILS & OUTLINE SPECIFICATION | 3        |