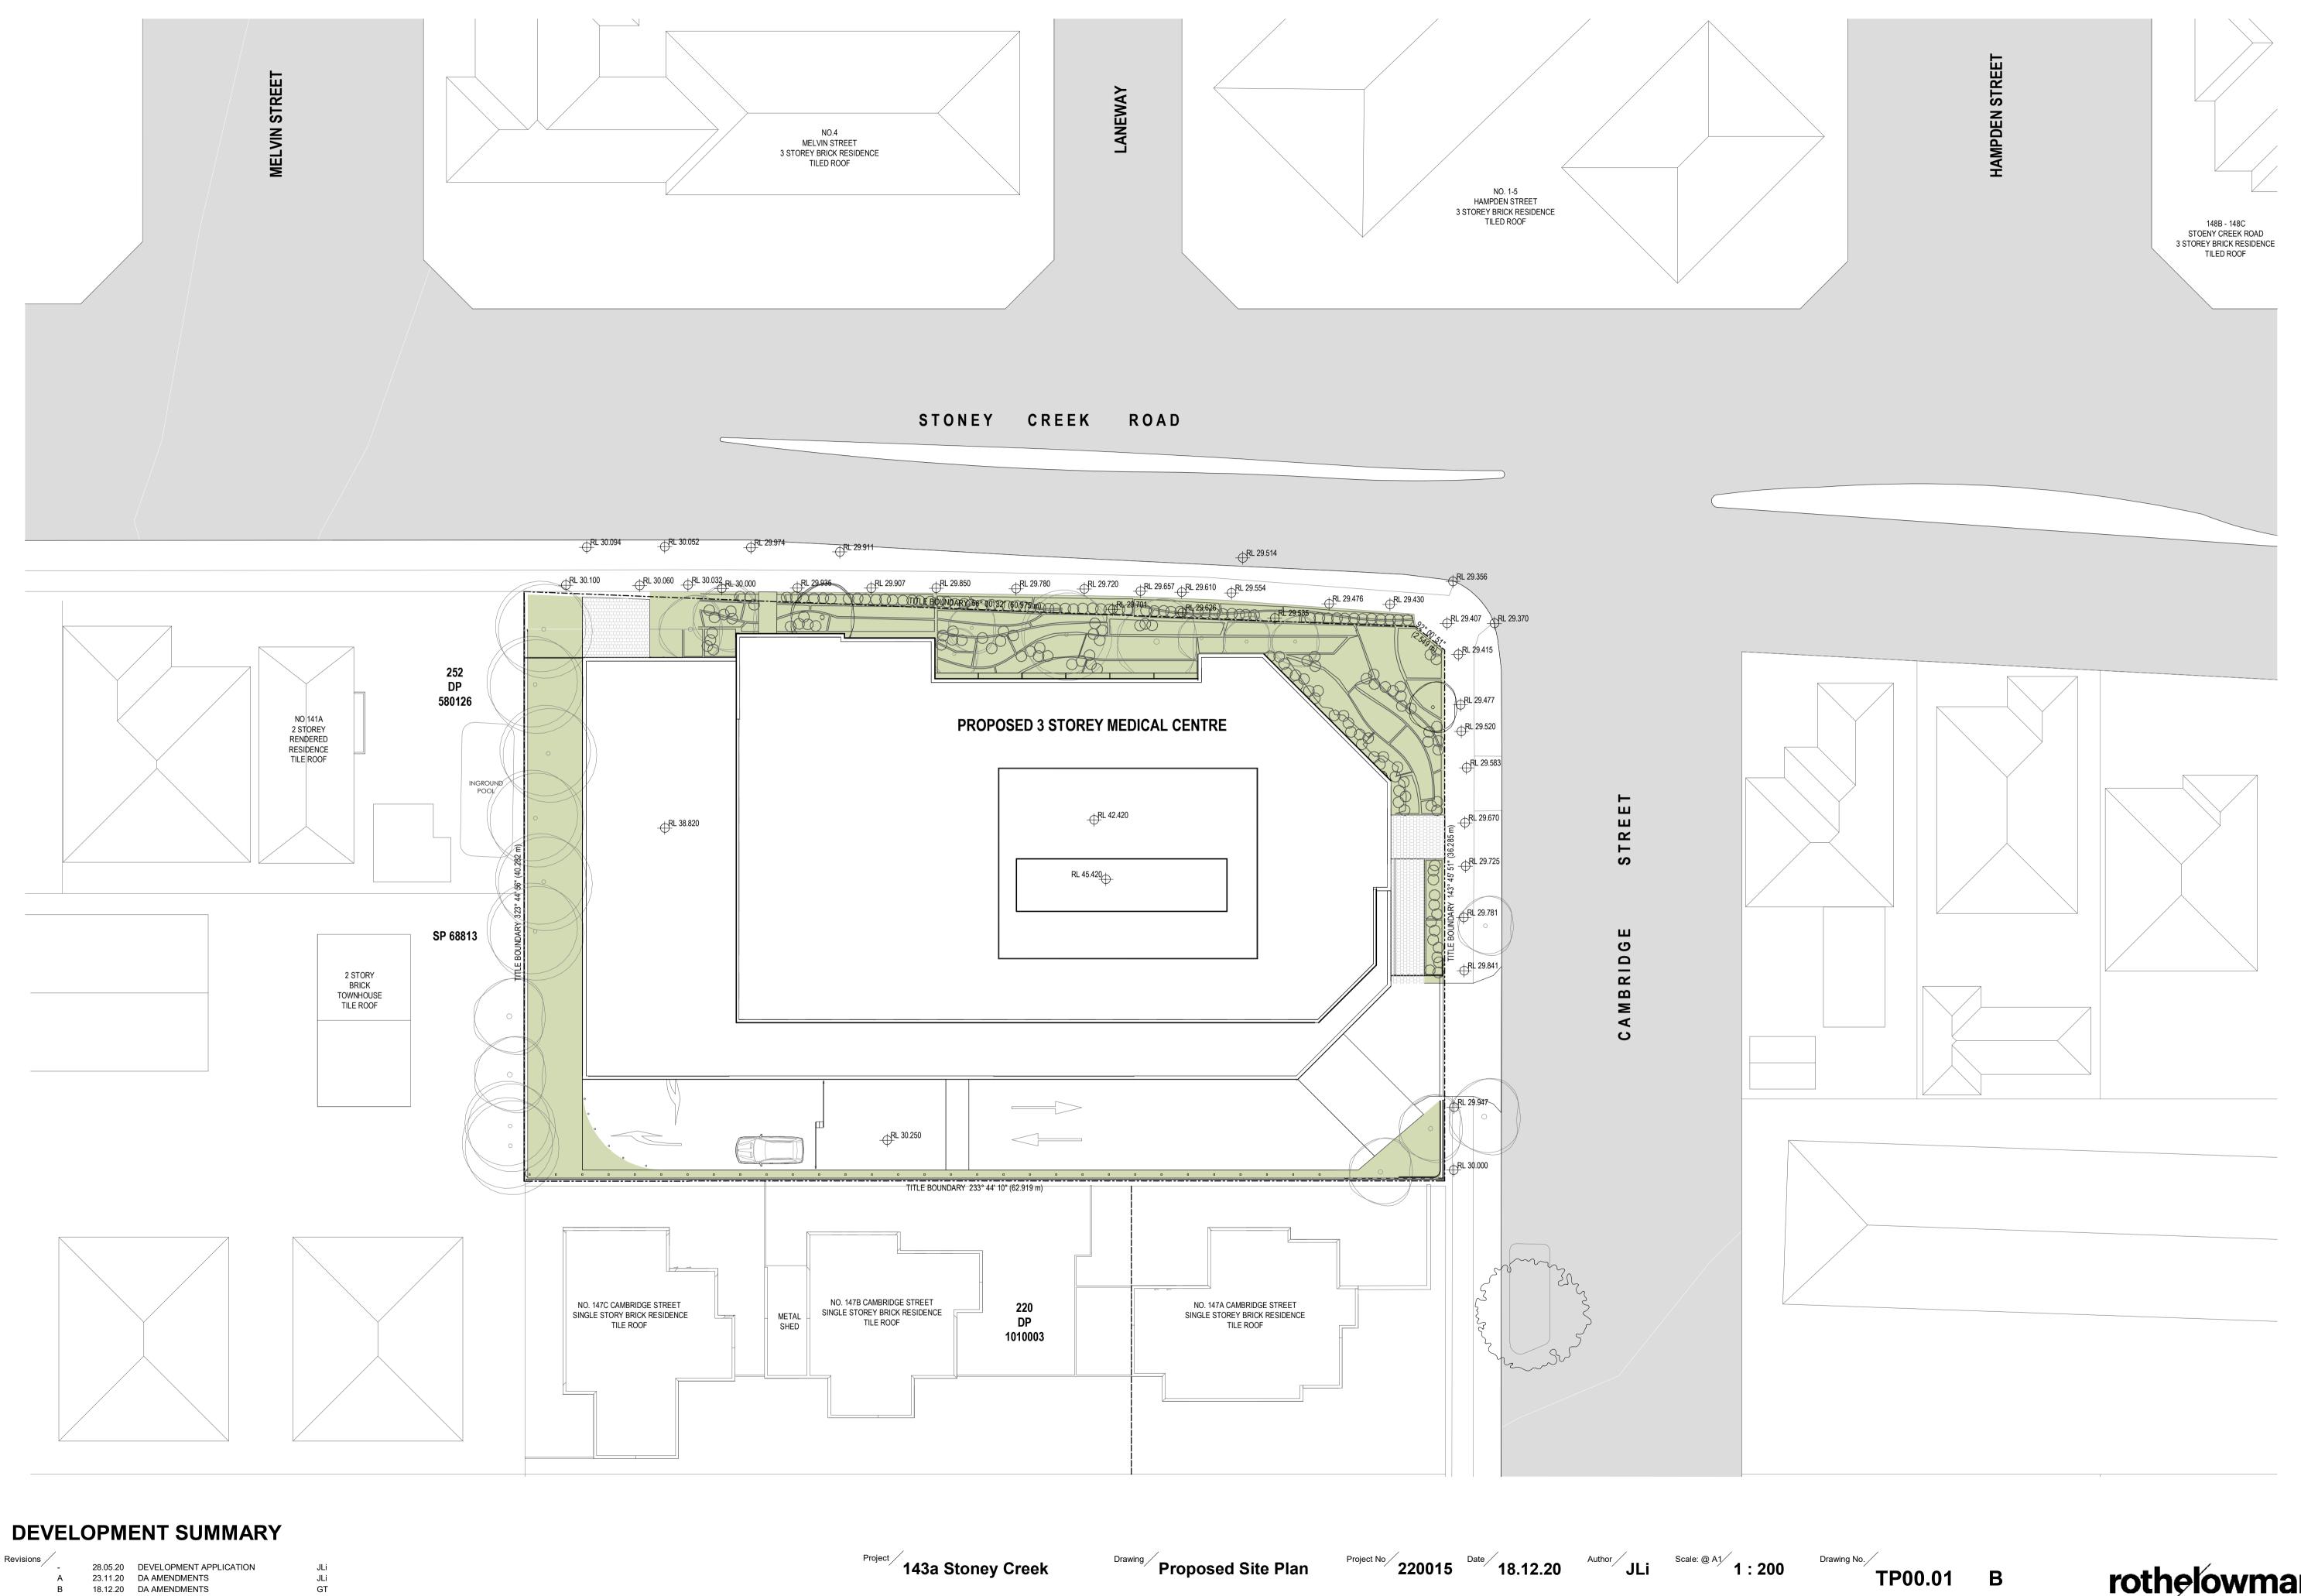

# **DEVELOPMENT SUMMARY**

18/12/2020 5:40:07 PM

28.05.20 DEVELOPMENT APPLICATION DA AMENDMENTS 18.12.20 DA AMENDMENTS

JLi JLi GT

LEGEND (AF01) APPLIED FINISH- CHARCOAL (AF02) APPLIED FINISH- LIGHT GREY (ALO) BALUSTRADE- GREY GLASS FINISH