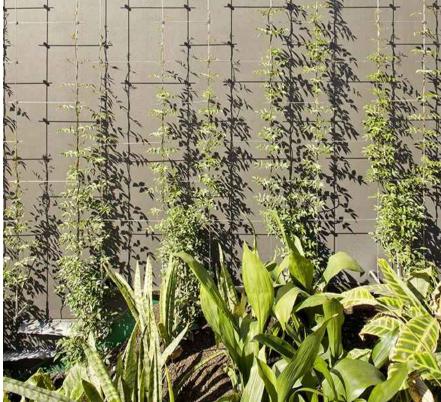

AT 400MMCTS UNDERPLANTED

100 X 100 STEEL ARBOUR POSTS AT 1800MM SPACING.

ALL STEELWORK TO BE BLACK SATIN COLOUR

WITH GROUNDCOVERS REFER PLANT

- Trachelospermum jasminoides

SCHEDULE AND SPECIFICATION

400MM WIDE PLANTER WITH 200MM CONCERTE HOB - SETDOWN MINIMUM 400MM

- BRANCHES SHOULD BE LIGHTLY SECURED TO THE WIRES WITH PLANT
- TRELLIS ELEMENTS TO BE STAINLESS STEEL.



NOTE:

- PLANTS ARE TO BE PLANTED IN THE CENTRE OF THE TRELLIS ALL
- TRELLIS SYSTEM BASED ON JACOB INOX LINE SYSTEM OR SIMILAR

01 TYPICAL SECTION - ARBOUR TRELLIS

FLOOD CHAMBER SLAB

**BASEMENT** 

VOID TO FLOOD CHAMBER





Trachelospermum jasminoides

CLIMBER AT 400MMCTS UNDERPLANTED

WITH GROUNDCOVERS REFER PLANT SCHEDULE AND SPECIFICATION

- 400MM WIDE PLANTER WITH 200MM

CONCERTE HOB - SETDOWN

MINIMUM 400MM







IMAGES TO CONVEY DESIGN INTENT

NOT FOR CONSTRUCTION

LANDFORM STUDIOS

### LANDSCAPE OUTLINE SPECIFICATION NOTES

### **GENERAL:**

Note the following is an outline specification for DA purposes only.

All works are to be performed by suitably qualified and experienced trades persons in landscape works. All works shall be supervised by a qualified superintendent.

### **SERVICES IDENTIFICATION**

The contractor shall verify the position of all services prior to the commencement of works and take all necessary precautions to protect services during implementation works.

### SITE ESTABLISHMENT

The contractor shall establish site access and compound in position agreed with the Superintendent and or subject to Council approval. The Contractor shall be totally responsible for protectin