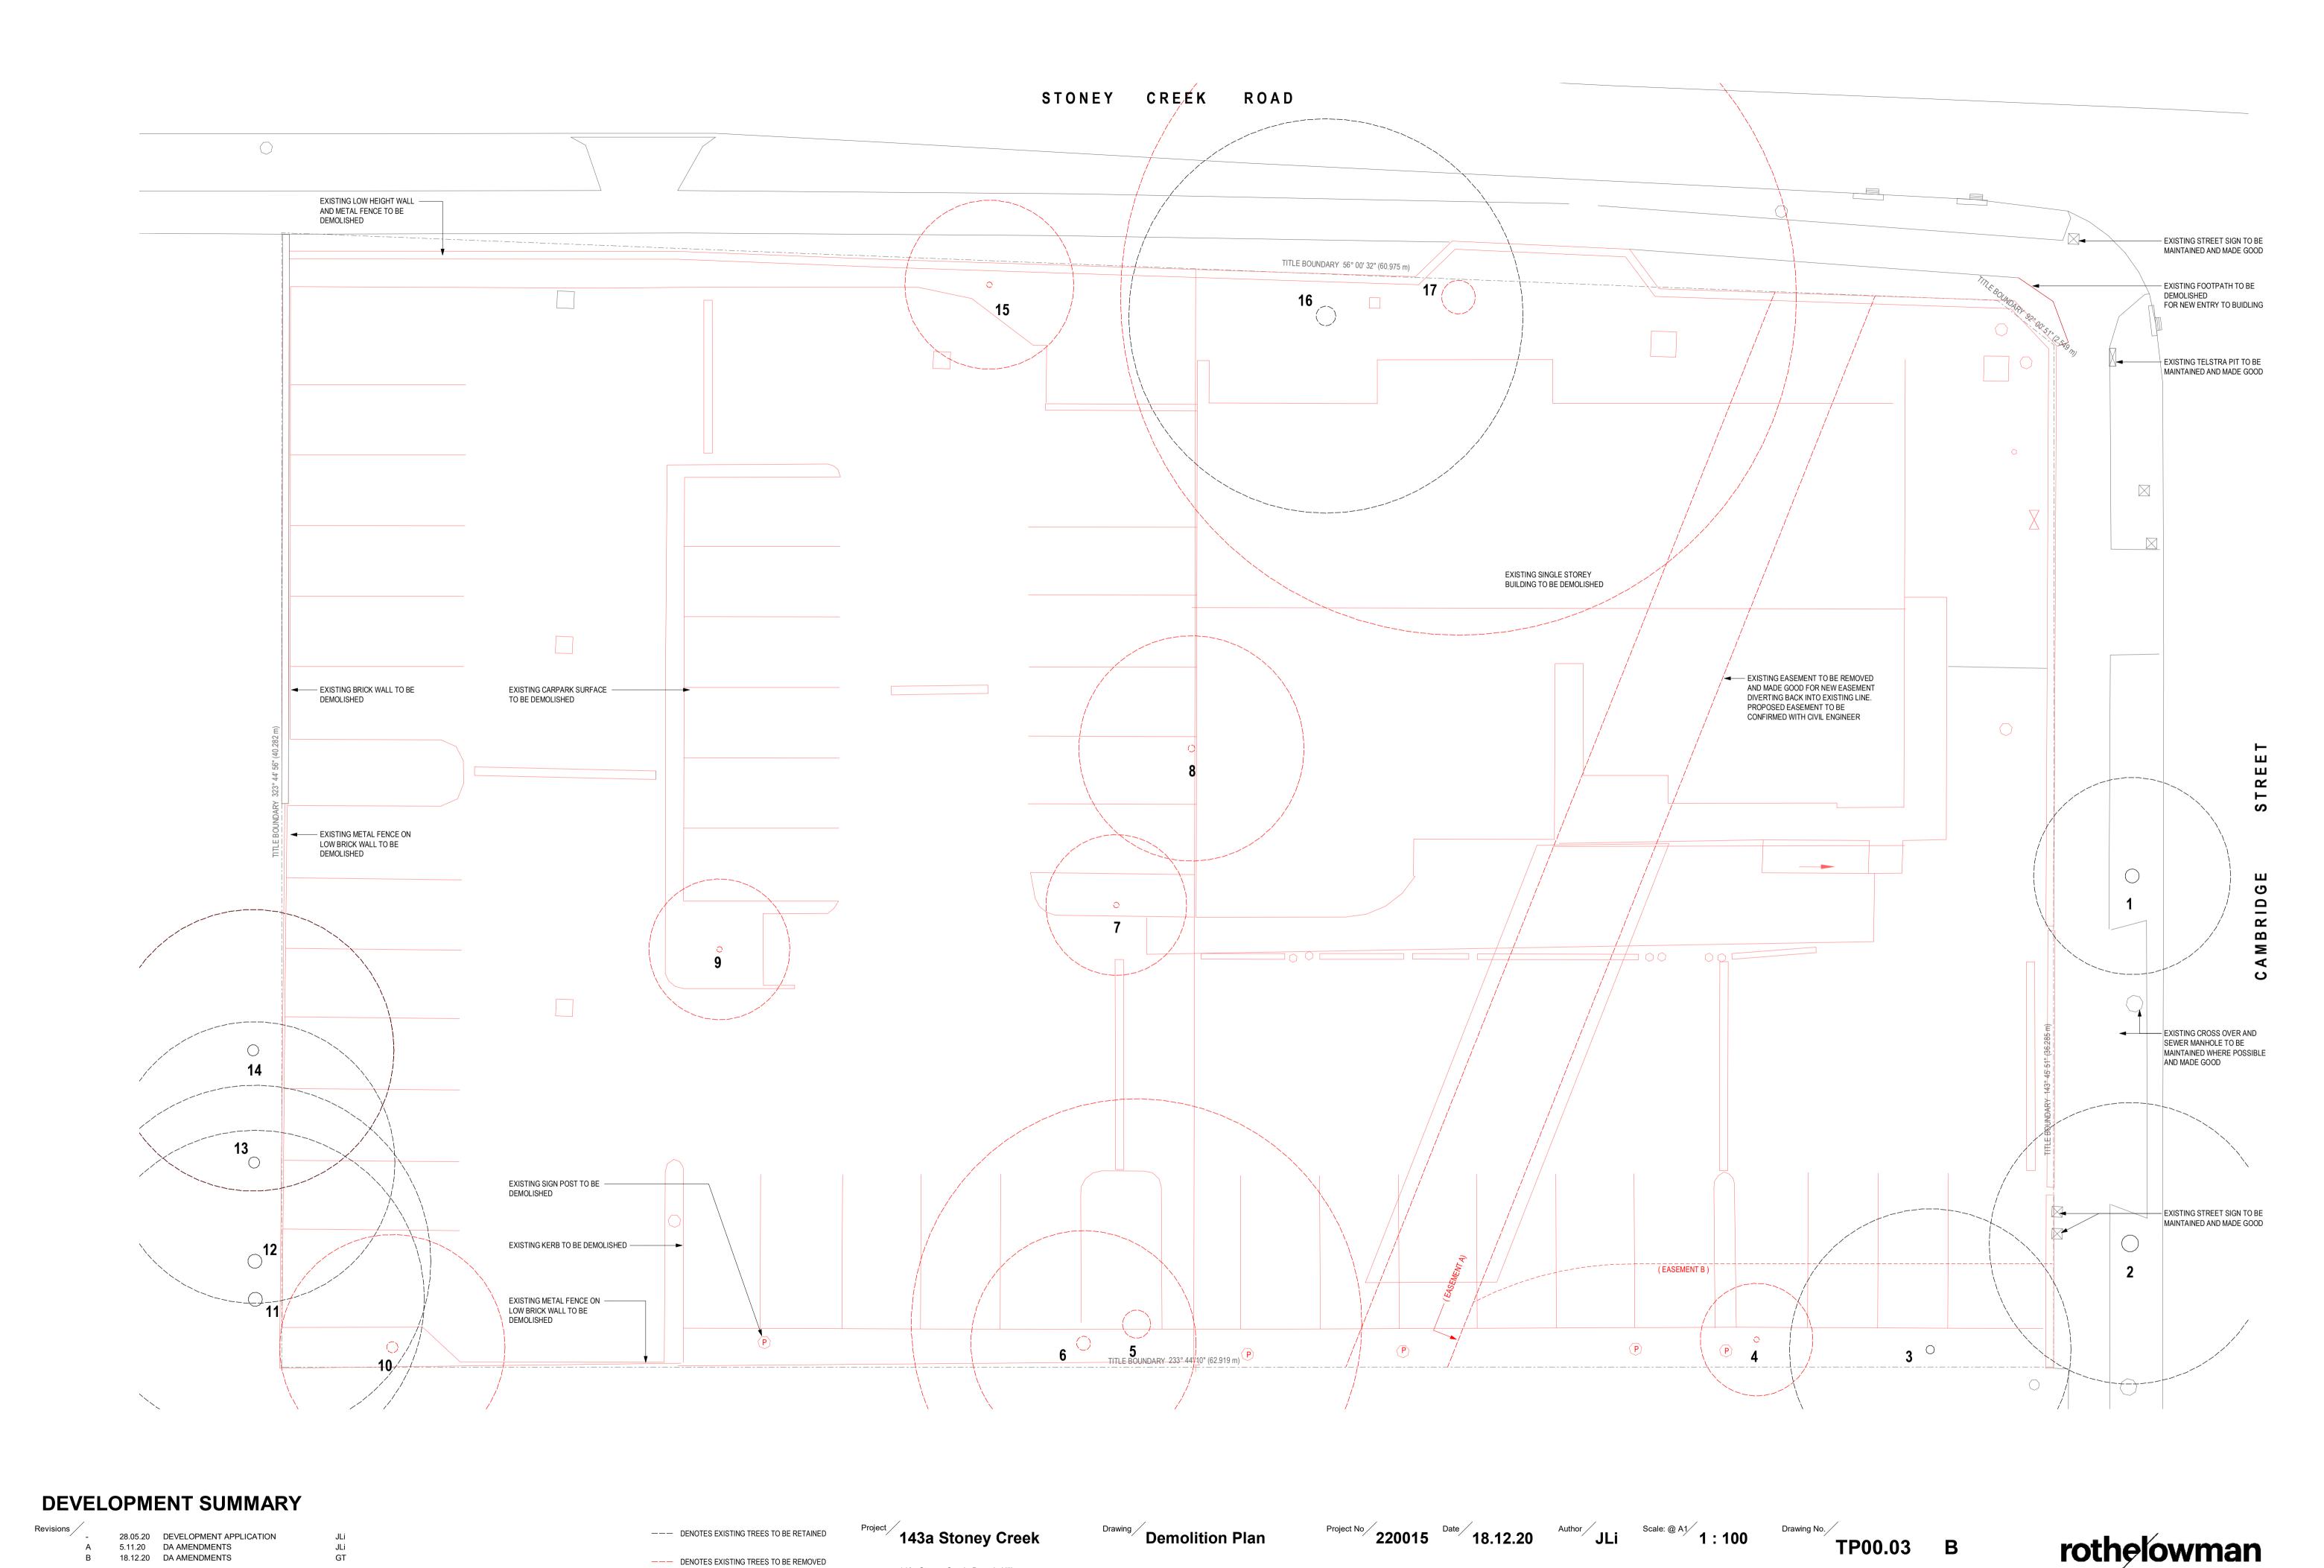

# **DEVELOPMENT SUMMARY**

18/12/2020 5:40:07 PM

28.05.20 DEVELOPMENT APPLICATION DA AMENDMENTS 18.12.20 DA AMENDMENTS

JLi JLi GT

LEGEND (AF01) APPLIED FINISH- CHARCOAL (AF02) APPLIED FINISH- LIGHT GREY (ALO) BALUSTRADE- GREY GLASS FINISH