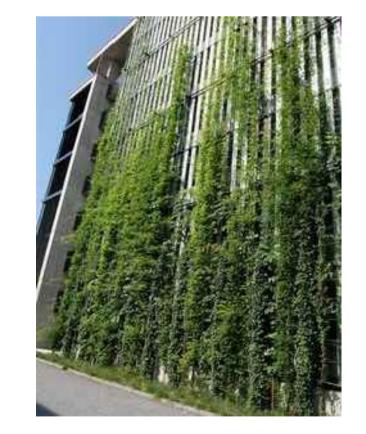

T 400MMCTS UNDERPLANTED

100 X 100 STEEL ARBOUR POSTS AT 1800MM SPACING.

ALL STEELWORK TO BE BLACK SATIN COLOUR

WITH GROUNDCOVERS REFER PLANT

- Trachelospermum jasminoides

SCHEDULE AND SPECIFICATION

400MM WIDE PLANTER WITH 200MM CONCERTE HOB - SETDOWN MINIMUM 400MM

- BRANCHES SHOULD BE LIGHTLY SECURED TO THE WIRES WITH PLANT
- TRELLIS ELEMENTS TO BE STAINLESS STEEL.



NOTE:

- PLANTS ARE TO BE PLANTED IN THE CENTRE OF THE TRELLIS ALL
- TRELLIS SYSTEM BASED ON JACOB INOX LINE SYSTEM OR SIMILAR

01 TYPICAL SECTION - ARBOUR TRELLIS

FLOOD CHAMBER SLAB

**BASEMENT** 

VOID TO FLOOD CHAMBER





Trachelospermum jasminoides

CLIMBER AT 400MMCTS UNDERPLANTED

WITH GROUNDCOVERS REFER PLANT SCHEDULE AND SPECIFICATION

- 400MM WIDE PLANTER WITH 200MM

CONCERTE HOB - SETDOWN

MINIMUM 400MM







IMAGES TO CONVEY DESIGN INTENT

NOT FOR CONSTRUCTION

LANDFORM STUDIOS

### LANDSCAPE OUTLINE SPECIFICATION NOTES

### **GENERAL:**

Note the following is an outline specification for DA purposes only.

All works are to be performed by suitably qualified and experienced trades persons in landscape works. All works shall be supervised by a qualified superintendent.

### **SERVICES IDENTIFICATION**

The contractor shall verify the position of all services prior to the commencement of works and take all necessary precautions to protect services during implementation works.

### SITE ESTABLISHMENT

The contractor shall establish site access and compound in position agreed with the Superintendent and or subject to Council approval. The Contractor shall be totally responsible for protecting