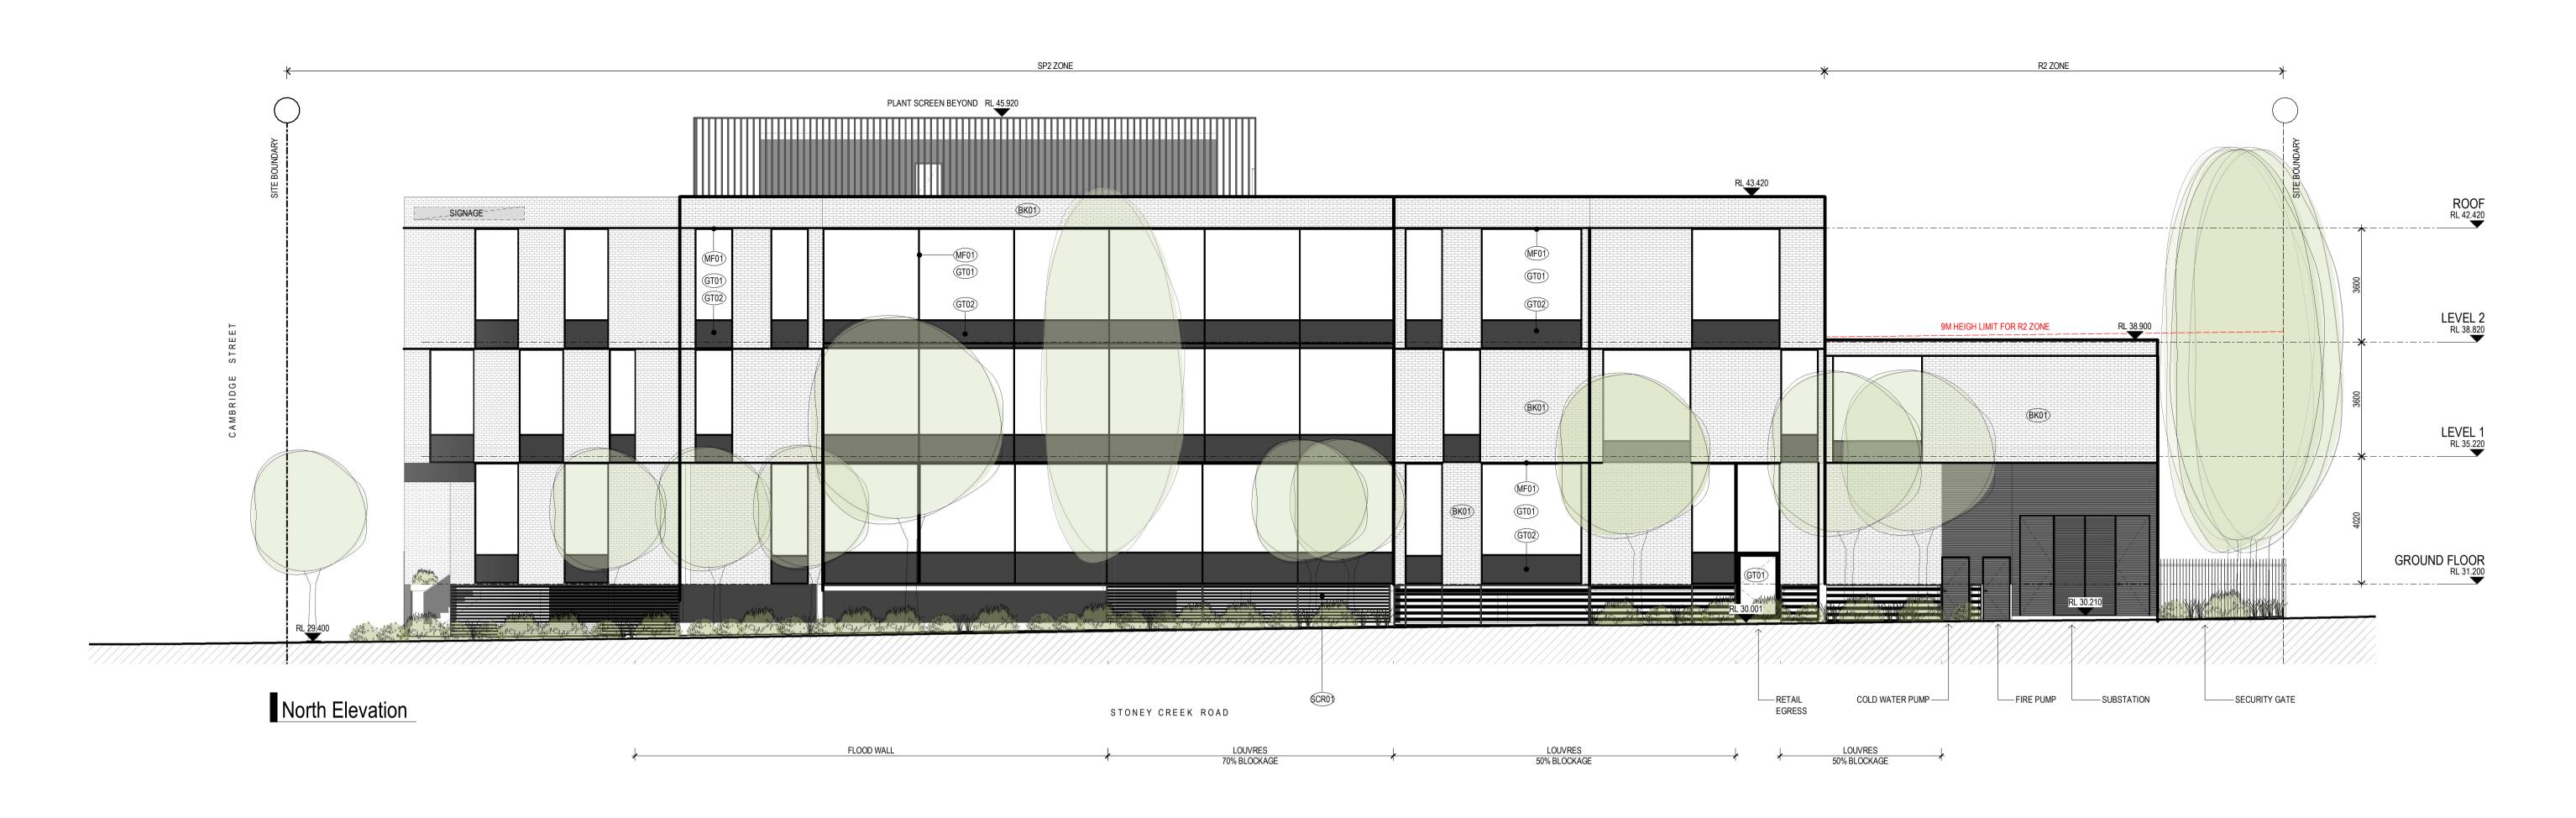

# **DEVELOPMENT SUMMARY**

18/12/2020 5:40:07 PM

28.05.20 DEVELOPMENT APPLICATION DA AMENDMENTS 18.12.20 DA AMENDMENTS

JLi JLi GT

LEGEND (AF01) APPLIED FINISH- CHARCOAL (AF02) APPLIED FINISH- LIGHT GREY (ALO) BALUSTRADE- GREY GLASS FINISH

**BK01**) BRICK FINISH

GT01) GLASS- CLEAR

GT02 GLASS- GREY GT03) GLASS- OPAQUE PRIVACY PANEL

(MF01) CHARCOAL PROFILED METAL

(CRO) POWDERCOATED ALUMINIUM LOURVE- CHARCOAL

143a Stoney Creek

**Elevation** 

220015 Date 18.12.20 Author JLi Scale: @ A1 1:100 Prawing No. TP02.01 B