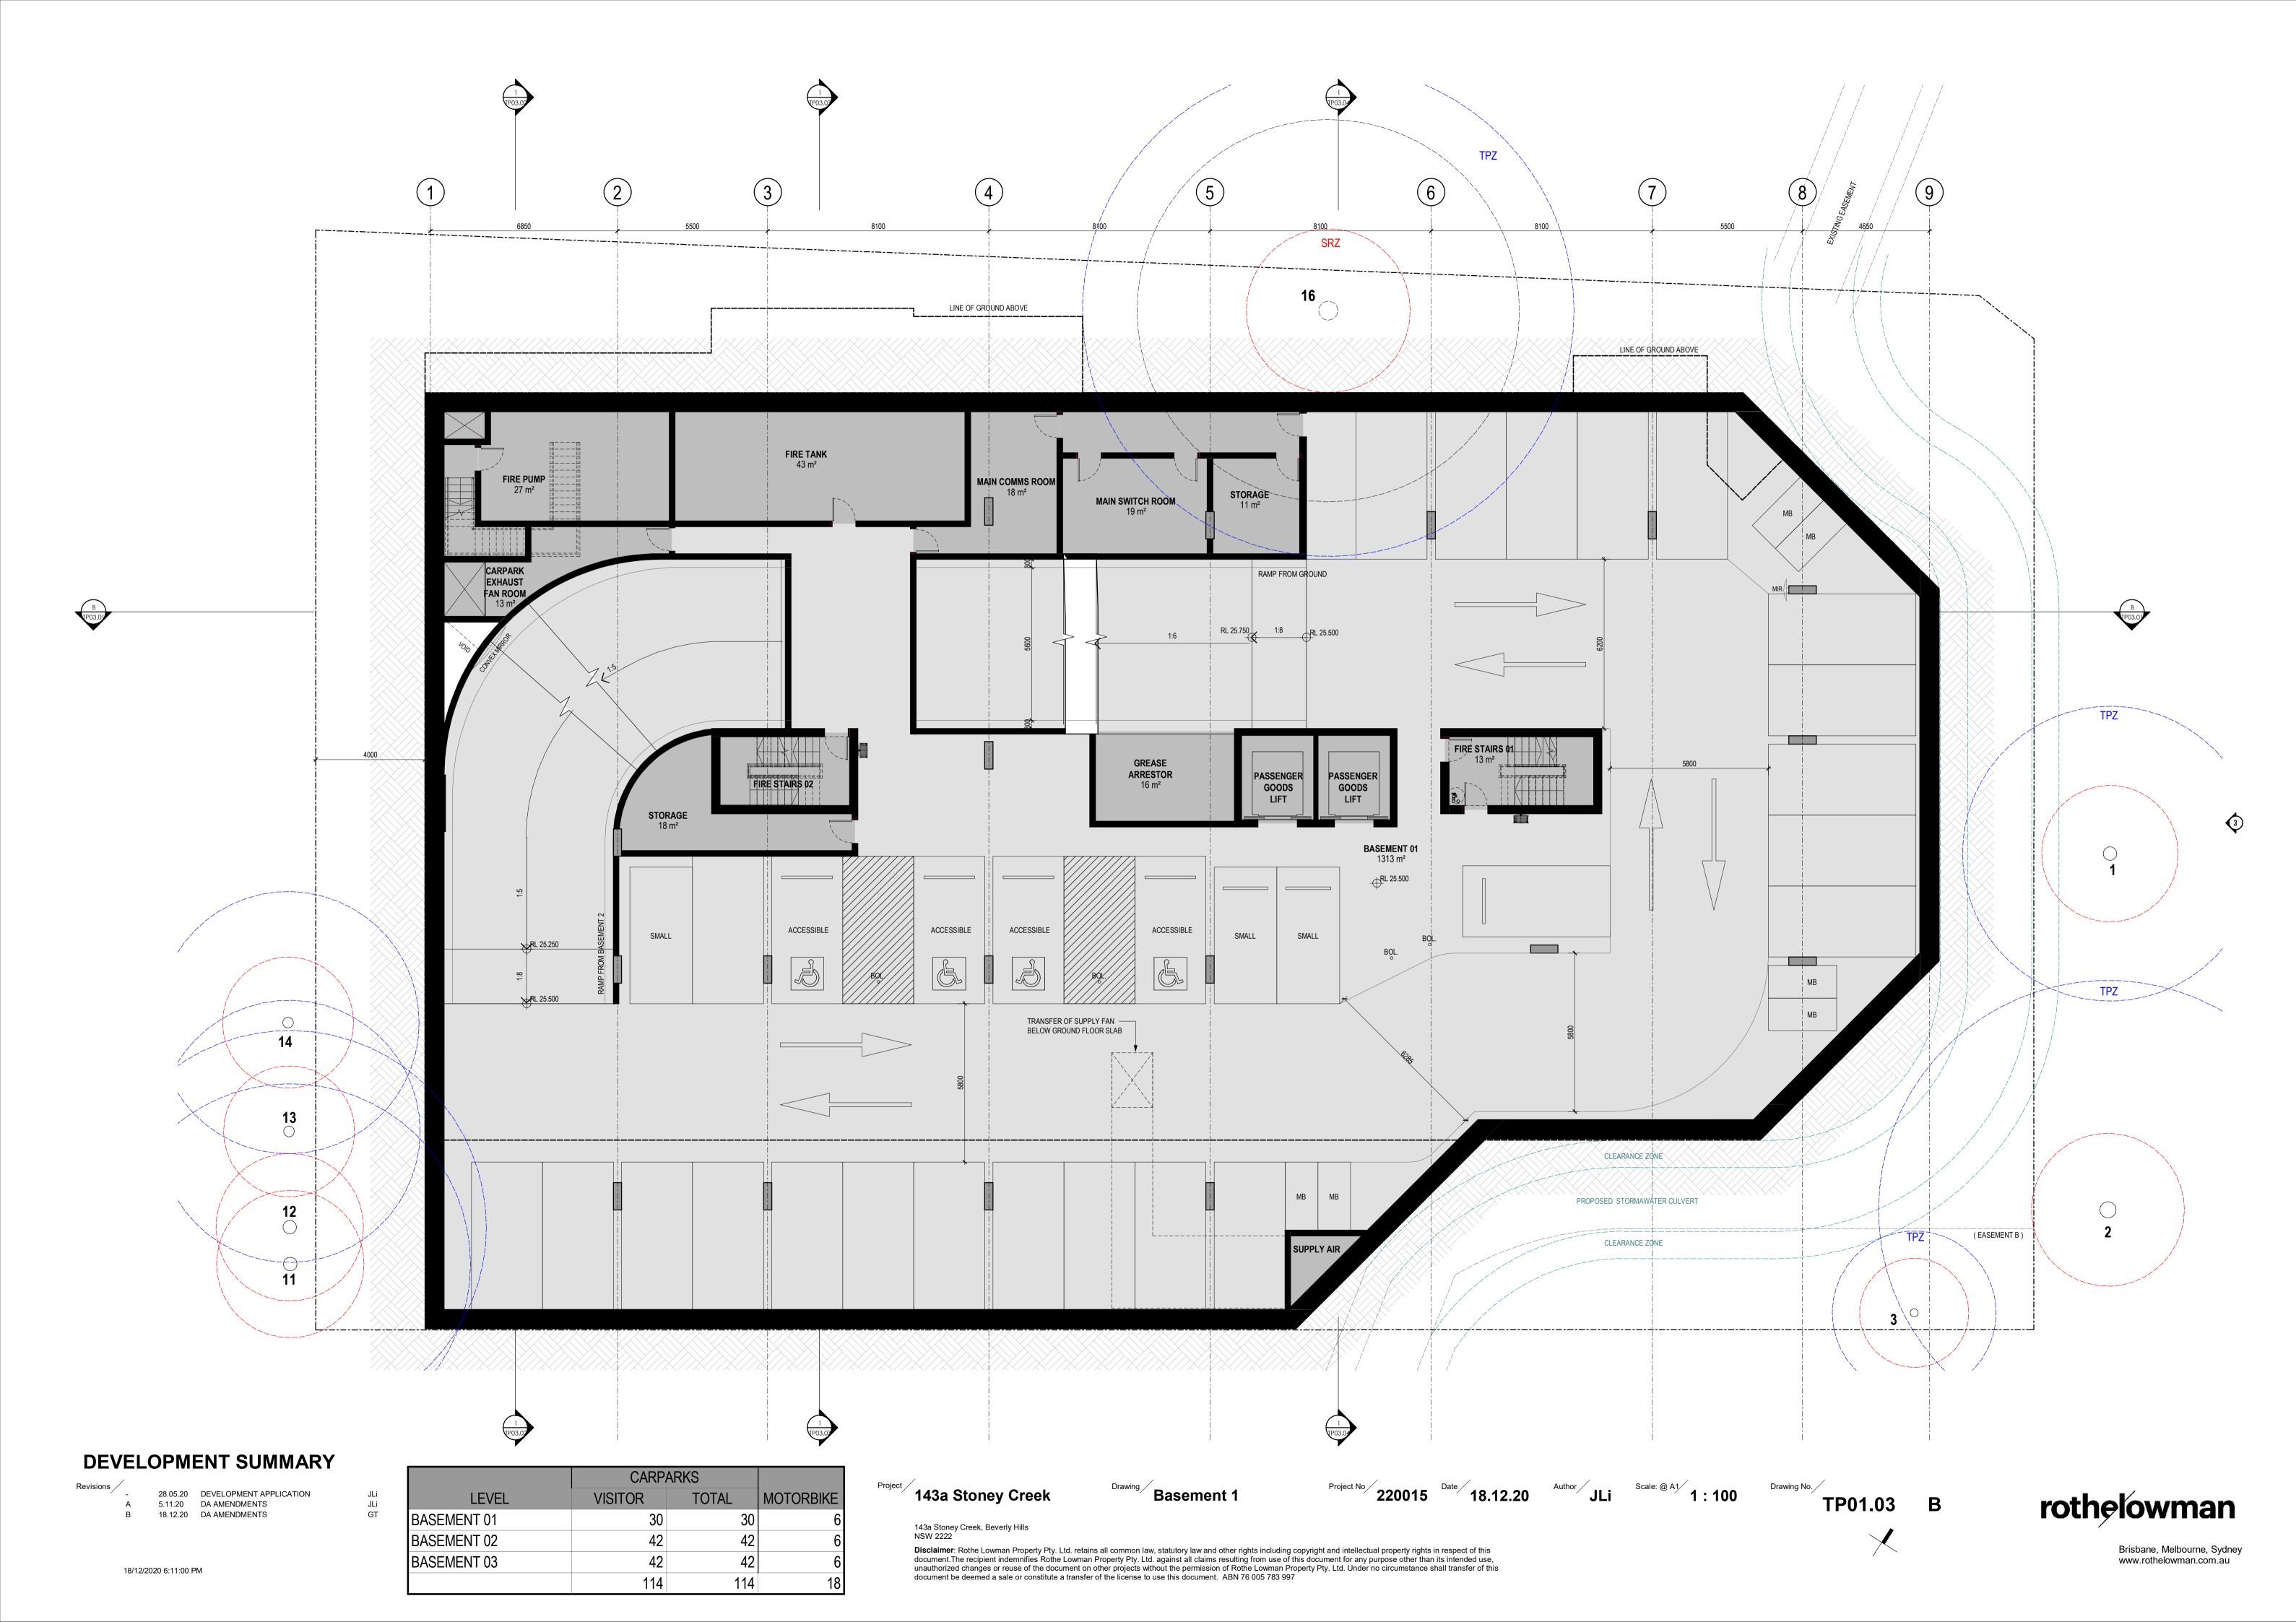

# **DEVELOPMENT SUMMARY**

18/12/2020 5:40:07 PM

28.05.20 DEVELOPMENT APPLICATION DA AMENDMENTS 18.12.20 DA AMENDMENTS

JLi JLi GT

LEGEND (AF01) APPLIED FINISH- CHARCOAL (AF02) APPLIED FINISH- LIGHT GREY (ALO) BALUSTRADE- GREY GLASS FINISH