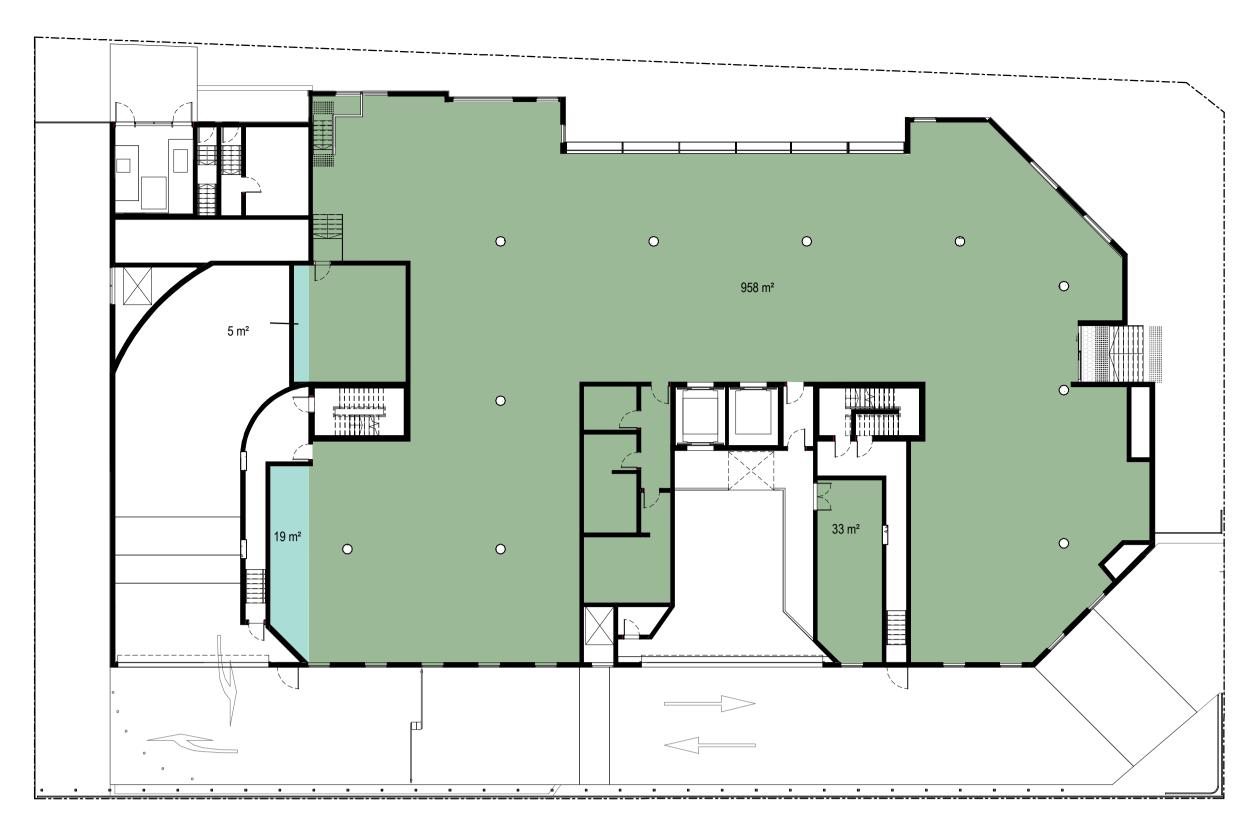

# **DEVELOPMENT SUMMARY**

28.05.20 DEVELOPMENT APPLICATION 5.11.20 DA AMENDMENTS 18.12.20 DA AMENDMENTS GT 143a Stoney Creek

GFA Plans

294 m²

LEVEL 1

Author JLi Scale: @ A1 1:200 TP10.00 B

Brisbane, Melbourne, Sydney

(j) voids above a floor at the level of a storey or storey above.

| GROSS FLOOR AREA- SP2 ZONE |                     |  |  |  |
|----------------------------|---------------------|--|--|--|
| LEVEL                      | AREA                |  |  |  |
| GROUND FLOOR               | 991 m²              |  |  |  |
| LEVEL 1                    | 1139 m²             |  |  |  |
| LEVEL 2                    | 965 m²              |  |  |  |
| TOTAL                      | 3095 m <sup>2</sup> |  |  |  |