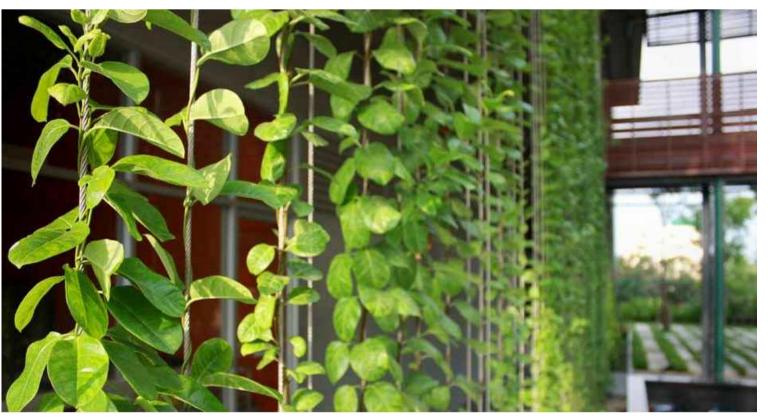

400MMCTS UNDERPLANTED

100 X 100 STEEL ARBOUR POSTS AT 1800MM SPACING.

ALL STEELWORK TO BE BLACK SATIN COLOUR

WITH GROUNDCOVERS REFER PLANT

- Trachelospermum jasminoides

SCHEDULE AND SPECIFICATION

400MM WIDE PLANTER WITH 200MM CONCERTE HOB - SETDOWN MINIMUM 400MM

- BRANCHES SHOULD BE LIGHTLY SECURED TO THE WIRES WITH PLANT
- TRELLIS ELEMENTS TO BE STAINLESS STEEL.



NOTE:

- PLANTS ARE TO BE PLANTED IN THE CENTRE OF THE TRELLIS ALL
- TRELLIS SYSTEM BASED ON JACOB INOX LINE SYSTEM OR SIMILAR

01 TYPICAL SECTION - ARBOUR TRELLIS

FLOOD CHAMBER SLAB

**BASEMENT** 

VOID TO FLOOD CHAMBER





Trachelospermum jasminoides

CLIMBER AT 400MMCTS UNDERPLANTED

WITH GROUNDCOVERS REFER PLANT SCHEDULE AND SPECIFICATION

- 400MM WIDE PLANTER WITH 200MM

CONCERTE HOB - SETDOWN

MINIMUM 400MM







IMAGES TO CONVEY DESIGN INTENT

NOT FOR CONSTRUCTION

LANDFORM STUDIOS

### LANDSCAPE OUTLINE SPECIFICATION NOTES

### **GENERAL:**

Note the following is an outline specification for DA purposes only.

All works are to be performed by suitably qualified and experienced trades persons in landscape works. All works shall be supervised by a qualified superintendent.

### **SERVICES IDENTIFICATION**

The contractor shall verify the position of all services prior to the commencement of works and take all necessary precautions to protect services during implementation works.

### SITE ESTABLISHMENT

The contractor shall establish site access and compound in position agreed with the Superintendent and or subject to Council approval. The Contractor shall be totally responsible for protecting th