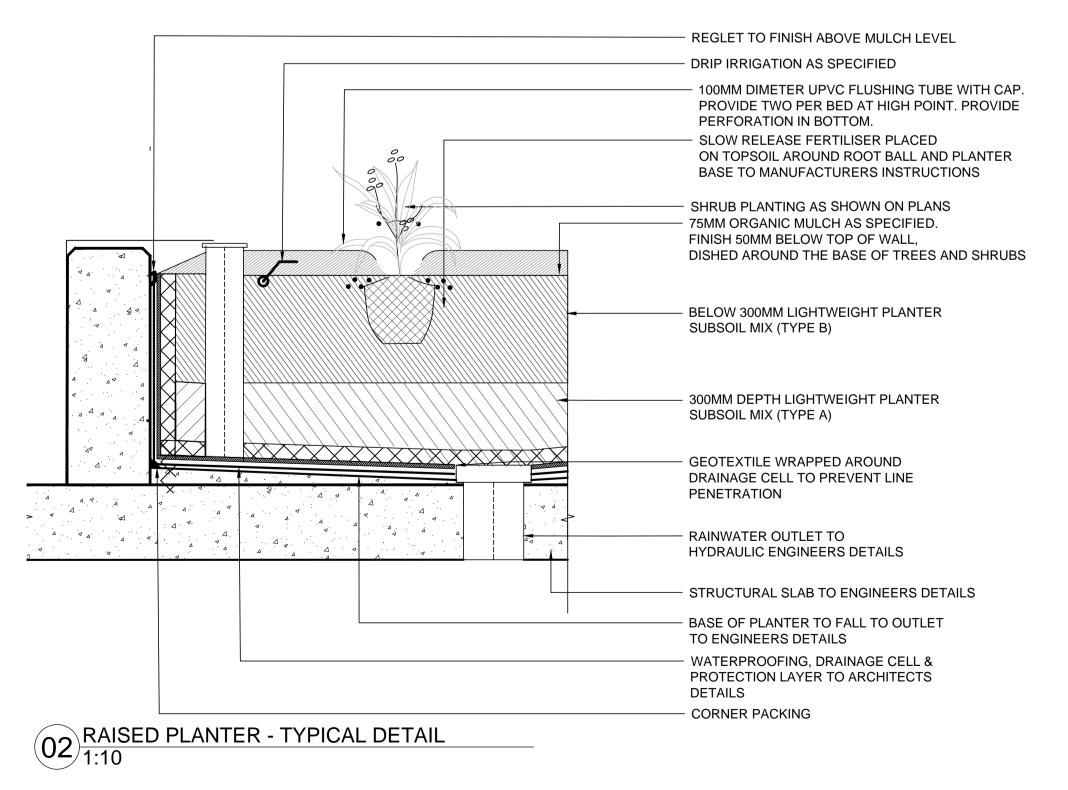

ES: 50MM WIDE. TIE IN FIGURE EIGHT FORMATION. NAIL FIX TIES TO STAKES HWD STAKES: 2400MM LENGTH - 50 X 50MM (MIN 2 PER TREE) DRIVEN MIN. 600MM INTO GROUND FERTILISER: SLOW RELEASE FERTILISER TO MANUFACTURES RECOMMENDATION MULCH: ECO FINES MIN 75MM DEPTH AS SPECIFIED. FORM SHALLOW DISH DRAIN TO BASE OF TREE, SPREAD TO PLANTING HOLE EXTENTS **ENSURE THERE IS NO MULCH AGAINST TREE** UPPER HORIZON SOIL 300MM DEPTH IMPORTED ORGANIC SOIL MIX. PLANTING HOLE: 600MM WIDER THAN POT/BAG SIZE. BACKFILL HOLE WITH EXISTING SITE SOIL TO UPPER HORIZON. AMELIORATED SITE TOPSOIL AS PER **SPECIFICATION** CULTIVATE SIDES OF PLANTING HOLE **CULTIVATED SUBGRADE: MIN 300MM DEPTH** SUBSOIL DRAINAGE IF REQUIRED TO ACHIEVE POSITIVE DRANAGE REFER TO LANDSCAPE **SPECIFICATION** (01) TYPICAL TREE DETAIL IN DEEP SOIL





03 TYPICAL DETAIL: MASS PLANTING ON NATURAL GROUND

NOT FOR CONSTRUCTION

LANDFORM STUDIOS

[Project] 143a Stoney Creek, Beverly Hills [Client] IONIC Management PTY LTD

TYPICAL DETAILS & OUTLINE SPECIFICATION