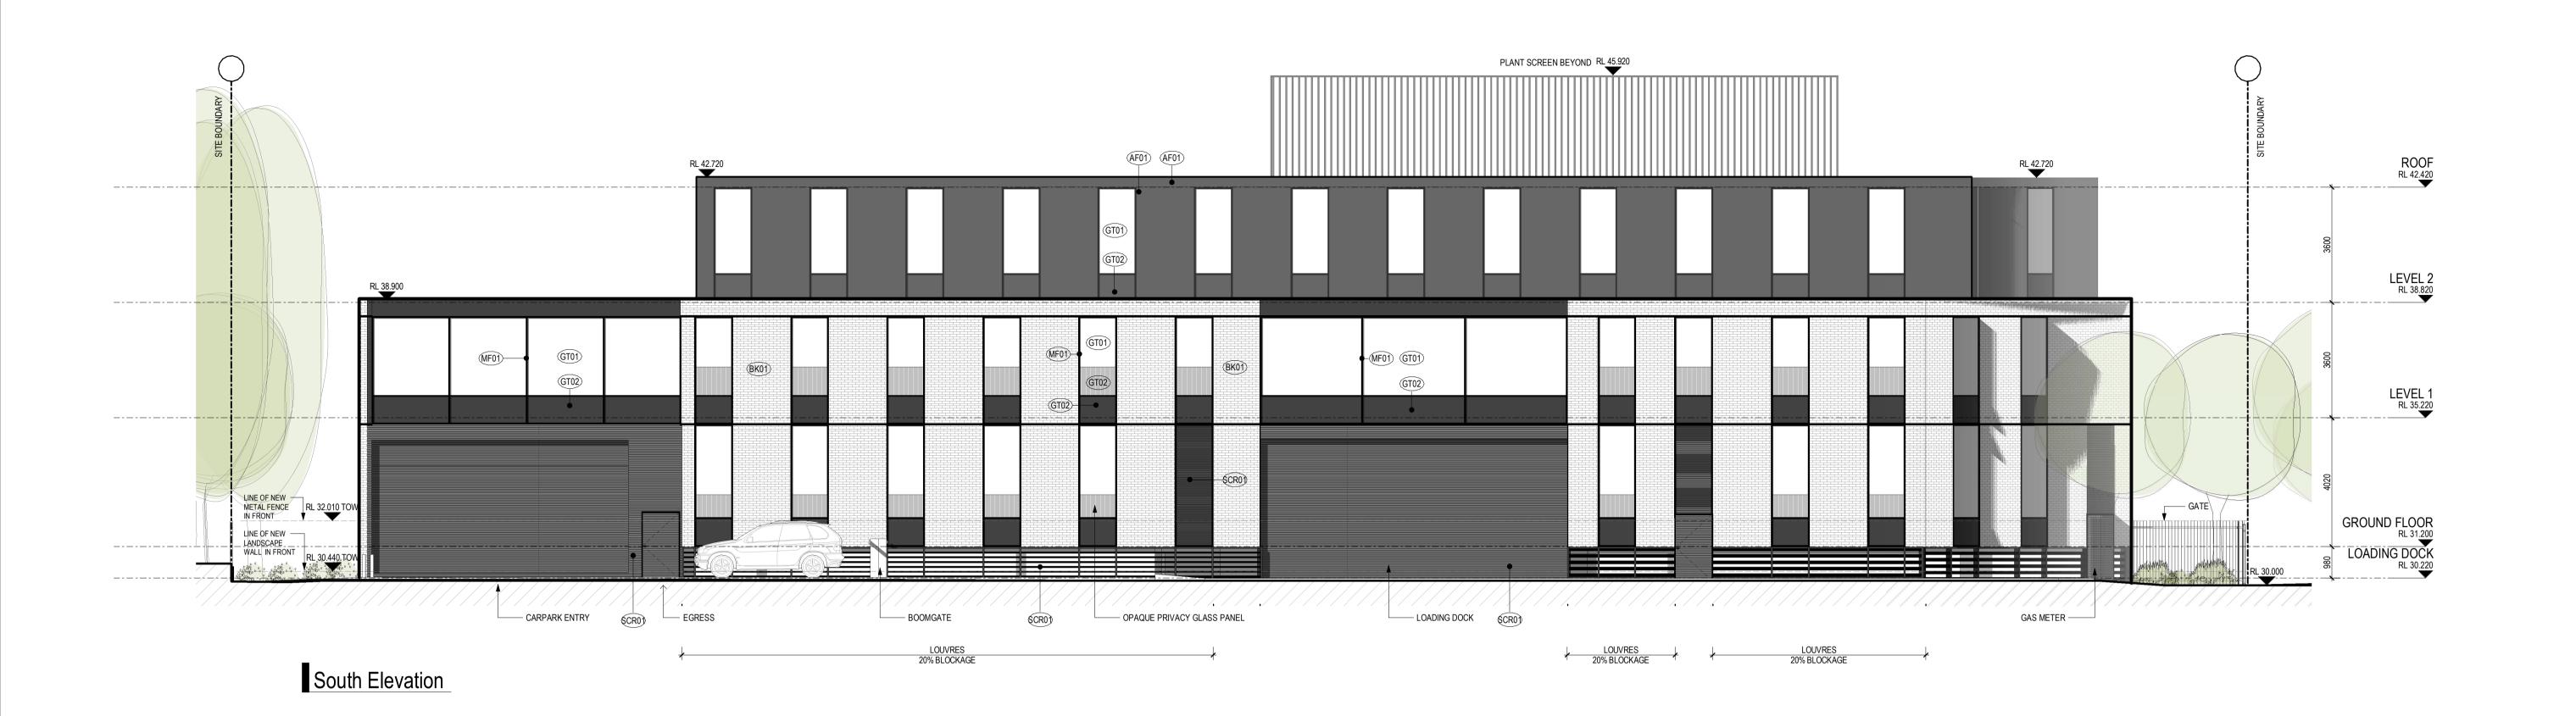

rothelowman

18/12/2020 5:11:43 PM

28.05.20 DEVELOPMENT APPLICATION DA AMENDMENTS JLi JLi GT 18.12.20 DA AMENDMENTS

LEGEND (AF01) APPLIED FINISH- CHARCOAL (AF02) APPLIED FINISH- LIGHT GREY (ALO) BALUSTRADE- GREY GLASS FINISH

**BK01**) BRICK FINISH

GT01) GLASS- CLEAR

GT02) GLASS- GREY GT03) GLASS- OPAQUE PRIVACY PANEL (MF01) CHARCOAL PROFILED METAL

(CR0) POWDERCOATED ALUMINIUM LOURVE- CHARCOAL

143a Stoney Creek

**Elevation** 143a Stoney Creek, Beverly Hills NSW 2222

220015 Date 18.12.20 Author JLi Scale: @ A1 1: 100 TP02.02 B

rothelowman

220015 Date 18.12.20 Author JLi Scale: @ A1 1: 100 TP03.01 A

rothelowman

Brisbane, Melbourne, Sydney www.rothelowman.com.au

JLi JLi GT